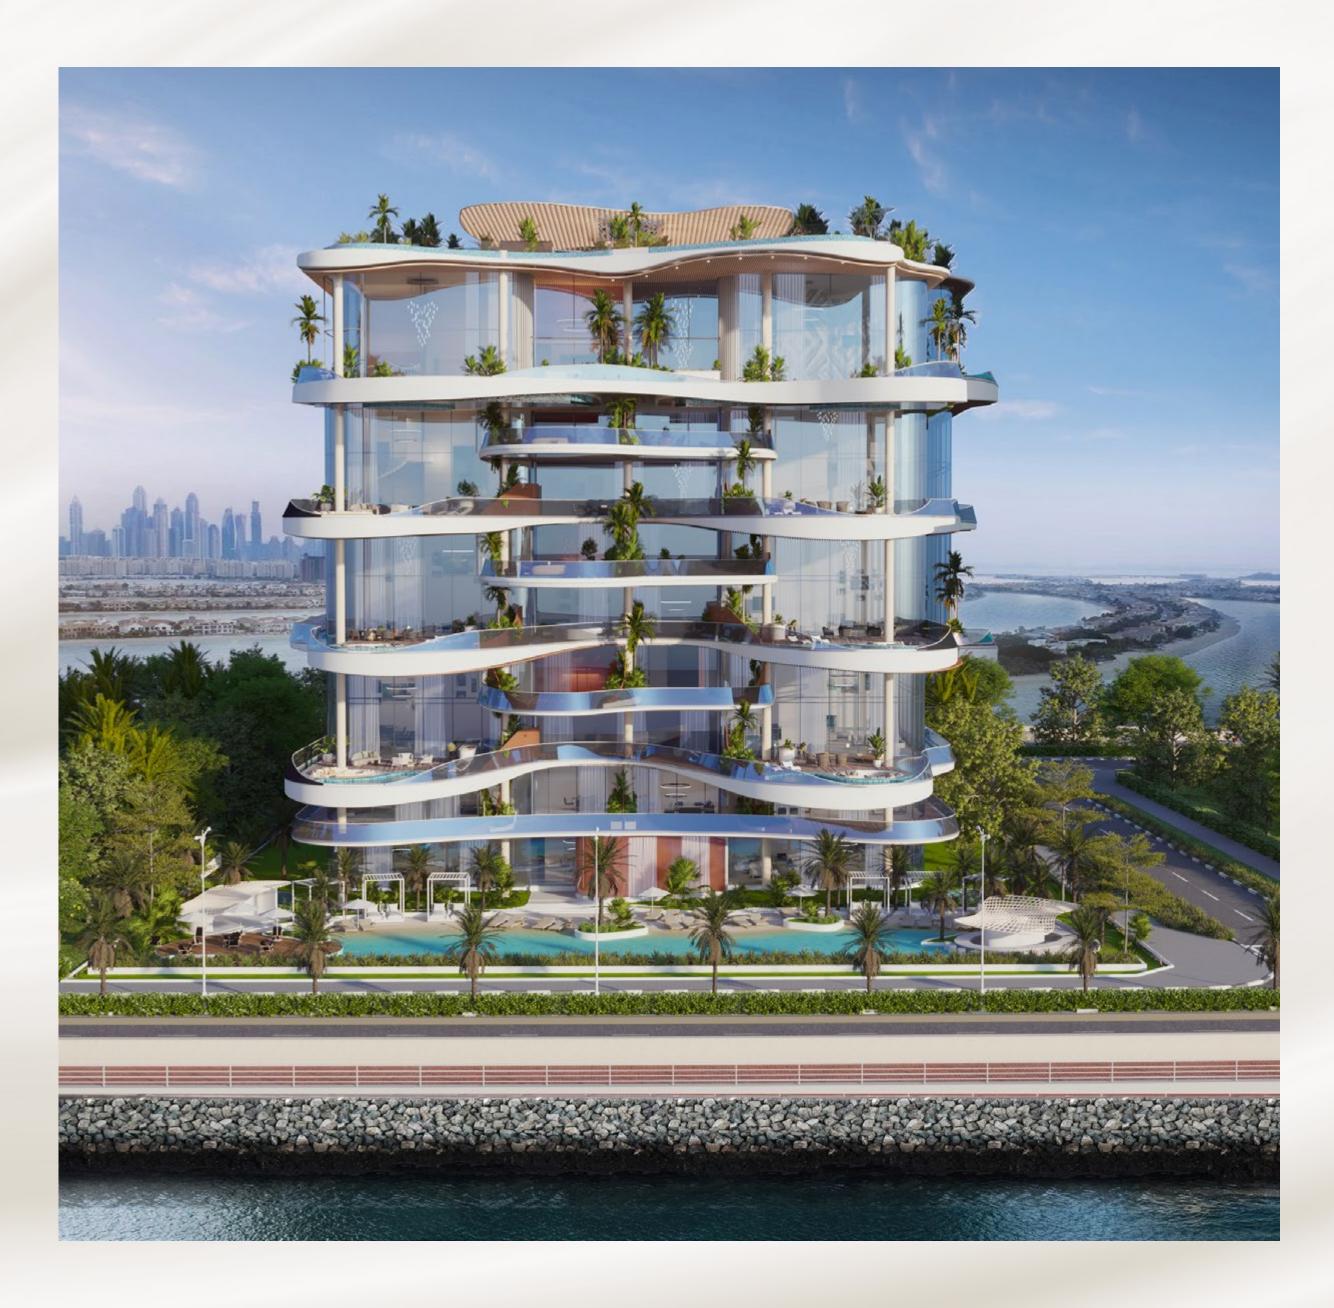

#### NE CRESCENT

All set around Palm Crescent and designed with the building's sleek, nautical sensibility in mind from the elegant interior to the pools, spa, fitness, cigar lounge, residents have multiple spaces in which to relax, workout, socialize and enjoy this spectacular ocean-side, Burj Al Arab, Down-Town's Skyline's views.

- Only exclusive residences comprising of Penthouses, Sky Villas and two Sky Mansions
- Sizes ranging from 3,800 sq. ft. to 16,300 sq. ft.
- All residences with stunning Palm ocean view
- Private Elevators, that opens directly in your living room
- Exclusive membership to a World Class Golf course
- 24/7 Dedicated world wide concierge App By Lujo
- Expected delivery Q3, 2025

The project is fully sold out within record time from its launch in January 2023.

Architecture By