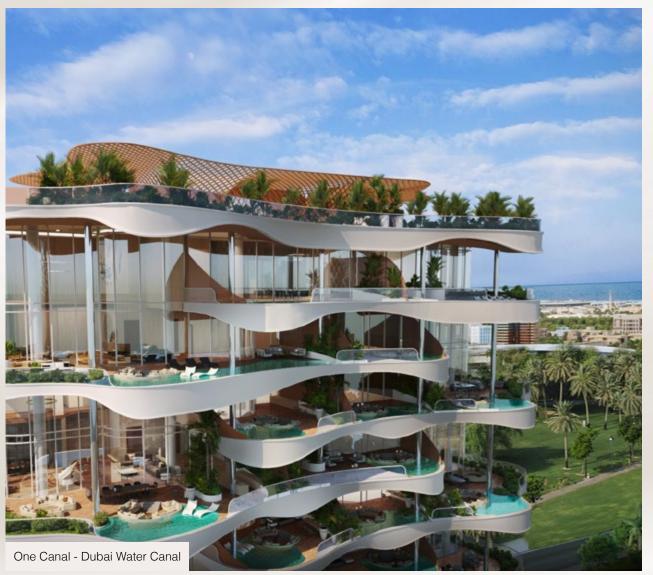

#### ONE CANAL

As an ultimate combination of privacy and tranquility the residence offers spectacular views of Dubai Water Canal, Burj Khalifa, Safa park and Burj Al Arab. Comprised of exclusive 3,4 Bedroom Penthouses, 4, 5 Bedroom Sky Villas and Sky Mansions, redefining amenities, craftsmanship and a lifestyle beyond compare.

- Exclusive residences comprising of Penthouses, Sky Villas and one Sky Mansion
- Sizes ranging from 4,050 sq. ft. to 20,000 sq. ft.
- All residences with stunning Water Canal and Park Views
- Private Elevators, that opens directly in your living room
- Opulent spaces with ceiling height from 4.5 metres to 9 metres
- Exclusive membership to a World Class Golf course
- 24/7 Dedicated world wide concierge App By Lujo
- Expected delivery Q4, 2025

The project is fully sold out within record time from its launch in November 2022.

Architecture By

Interiors By

Furnished By