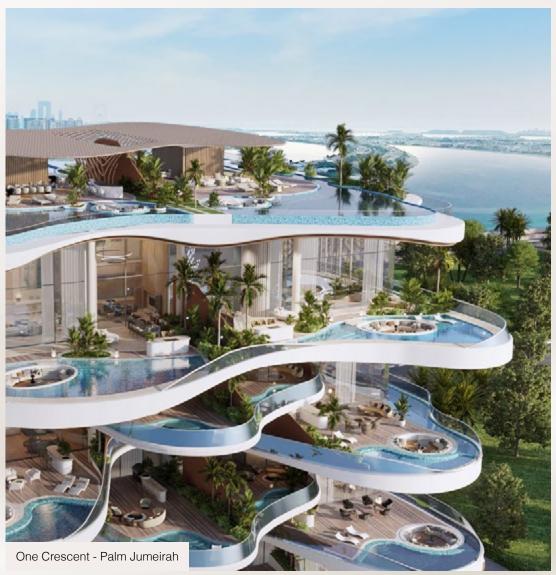

#### NE CRESCENT

All set around Palm Crescent and designed with the building's sleek, nautical sensibility in mind from the elegant interior to the pools, spa, fitness, cigar lounge, residents have multiple spaces in which to relax, workout, socialize and enjoy this spectacular ocean-side, Burj Al Arab, Down-Town's Skyline's views.

- Only exclusive residences comprising of Penthouses, Sky Villas and two Sky Mansions
- Sizes ranging from 3,800 sq. ft. to 16,300 sq. ft.
- All residences with stunning Palm ocean view
- Private Elevators, that opens directly in your living room
- Exclusive membership to a World Class Golf course
- 24/7 Dedicated world wide concierge App By Lujo
- Expected delivery Q3, 2025

The project is fully sold out within record time from its launch in January 2023.

Architecture By