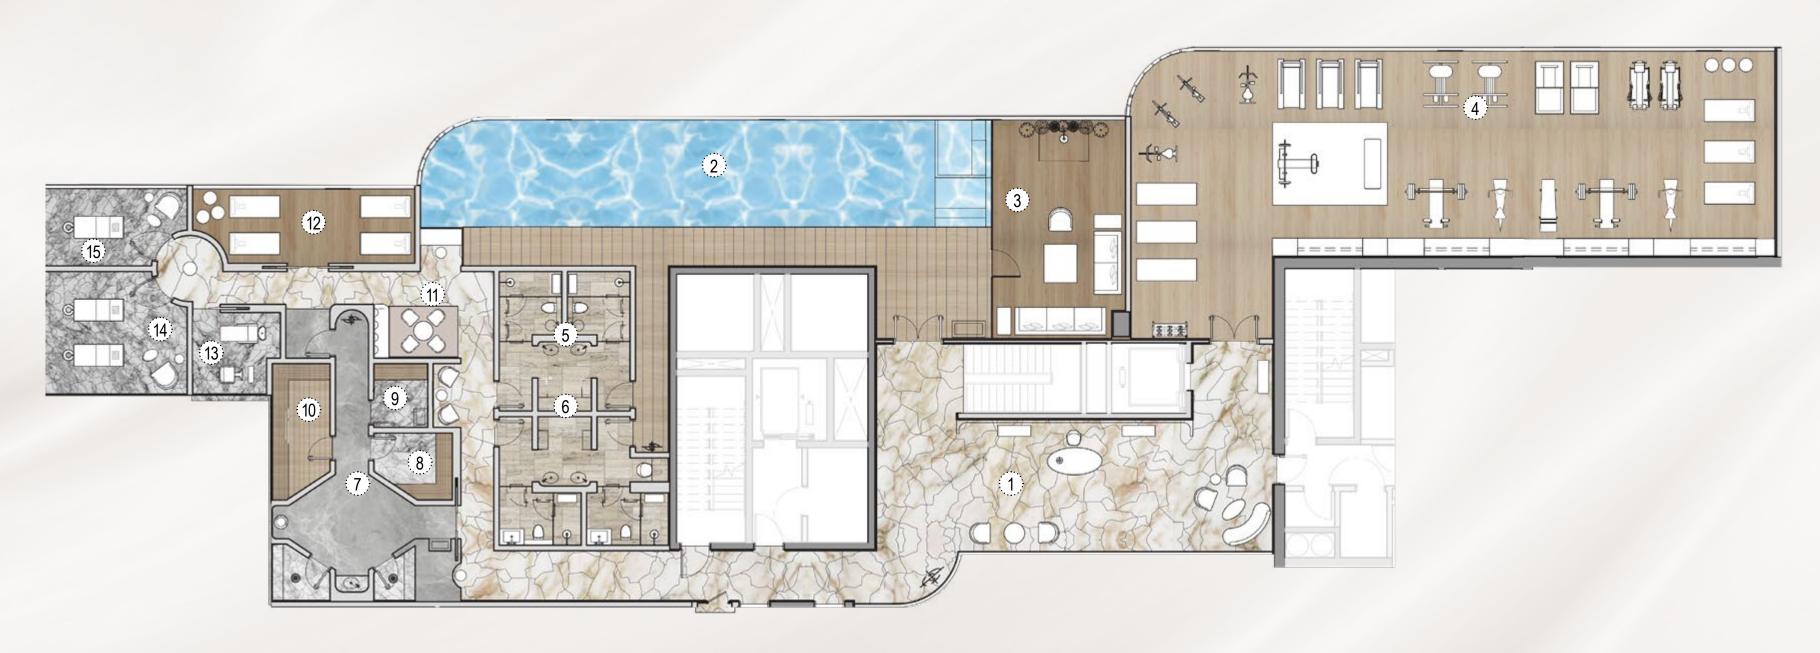

### Wellness Center Layout

#### <u>Legends</u>

- 1. Spa Reception
- 2. Indoor Pool
- 3. Pool Lounge
- 4. Gym
- 5. Male Changing Room

- 6. Female Changing Room
- 7. Hammam
- 8. Cold Room
- 9. Sauna Room
- 10. Steam Room

- 11. Juice Bar
- 12. Pilates Studio
- 13. Barber Shop
- 14. Massage Treatment Room 1
- 15. Massage Treatment Room 2