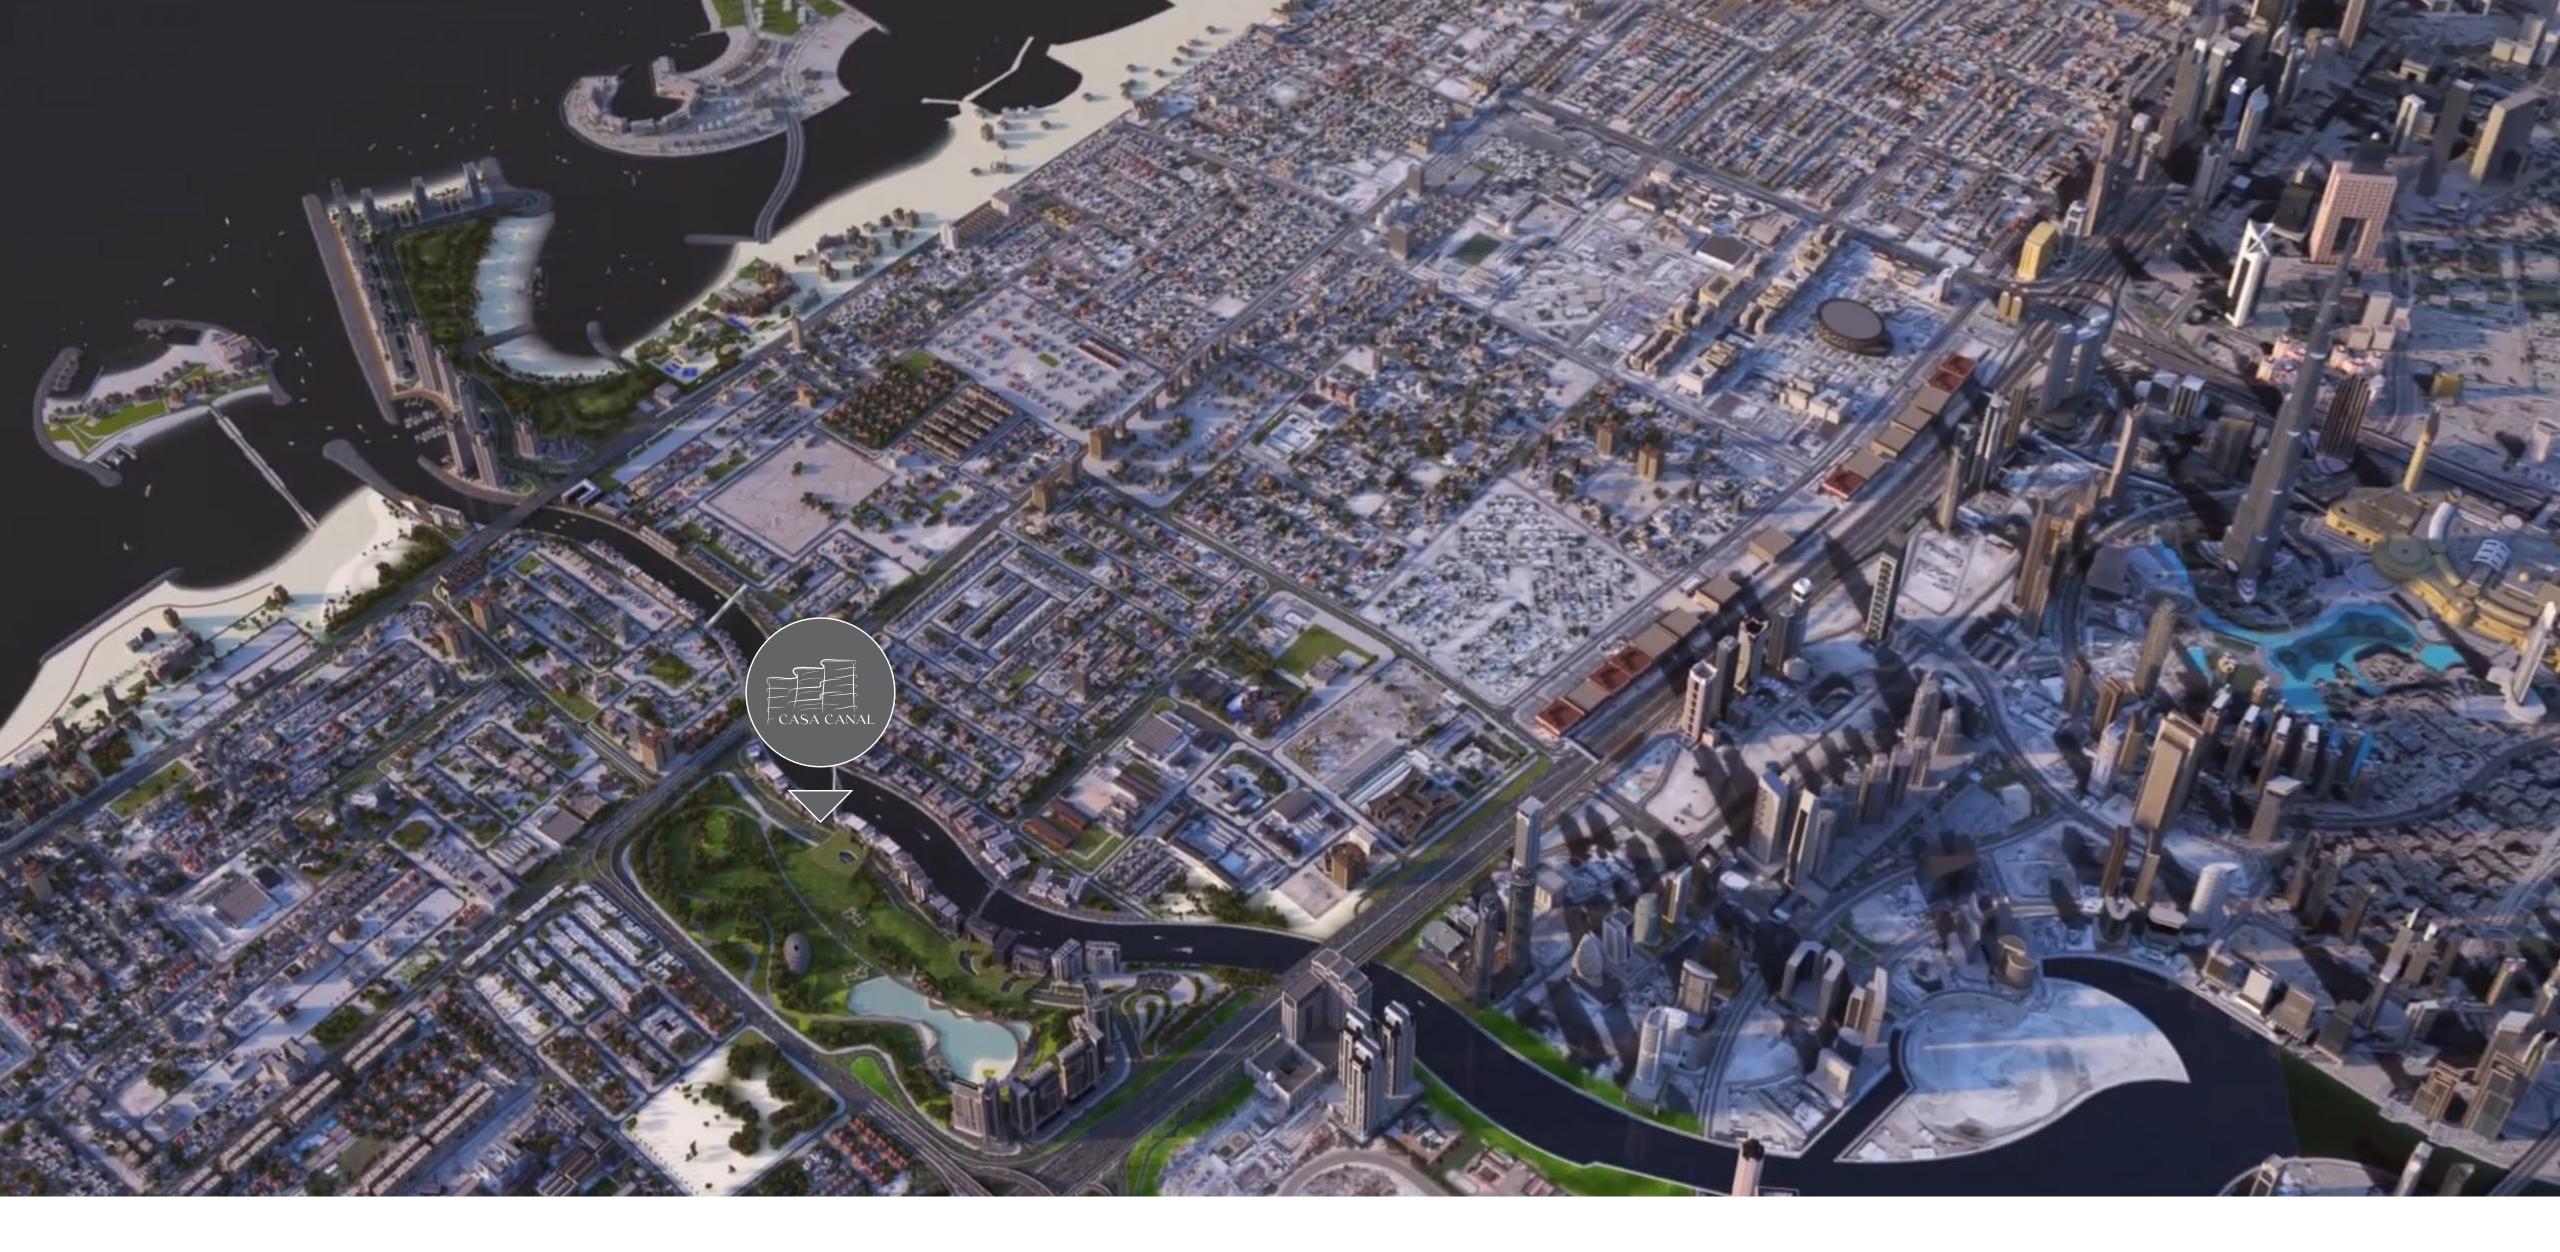

# Dubai at Your Fingertips

Dubai is the city where the magic happens and you will be at the heart of it all.

Stranded along the waterfront of Dubai Water Canal, with breathtaking vistas overlooking the immaculate beauty of Safa Park.

### Located at Dubai Water Canal

The canal side-walk comprises one shopping center, four hotels, 450 restaurants, luxury housing, walkways and cycle paths. It is starting from Business Bay into the Persian Gulf through Safa Park and Jumeirah.