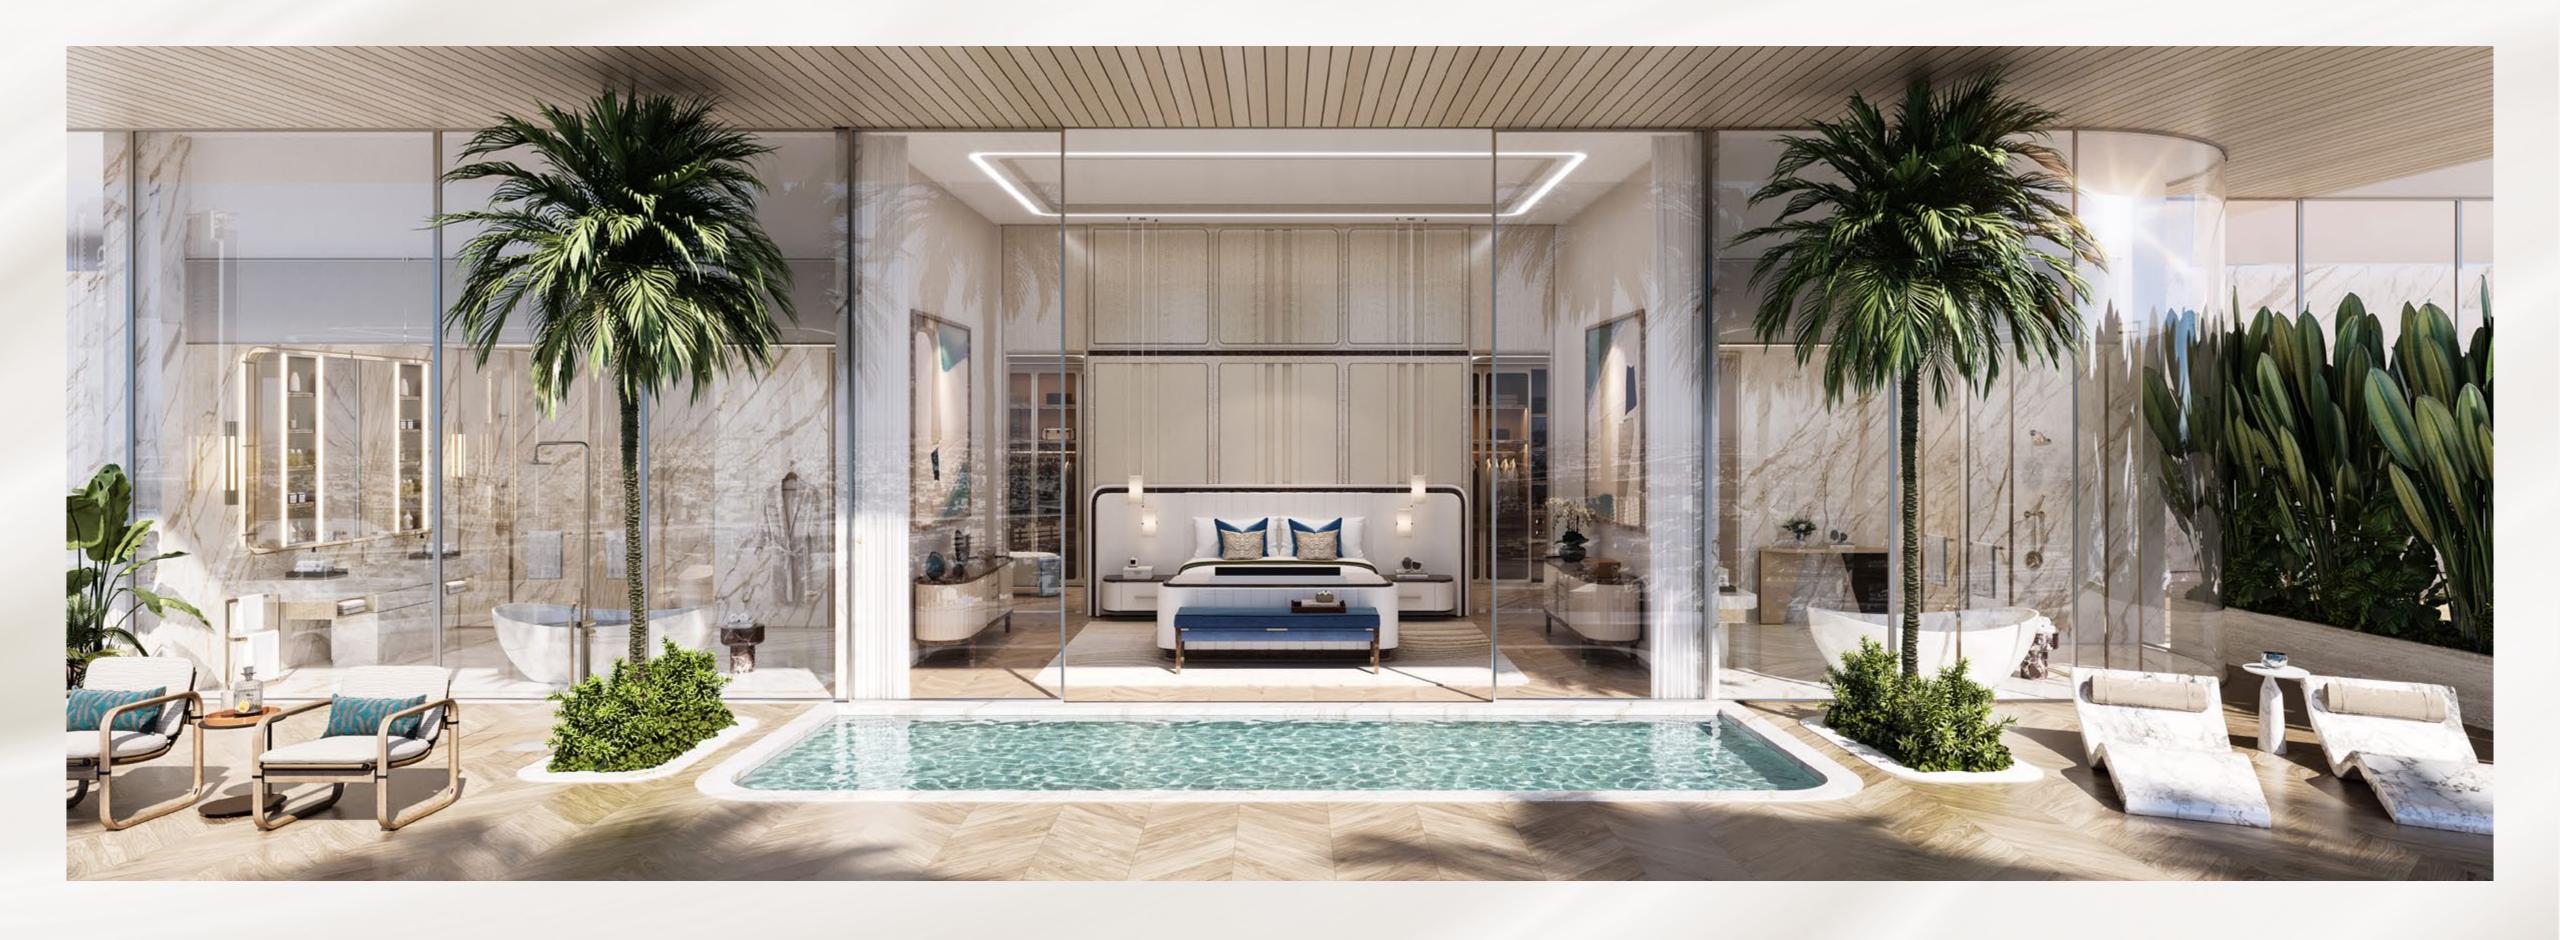

# Thoughtfully Designed to Complement Your Lifestyle

Featuring wide layouts, panoramic patios, and private elevators for all Sky-villas & Penthouses. Residents are greeted with breath-taking vistas from the minute the elevator doors open into their residences. The bedrooms and living areas are located along the shoreline, providing sweeping, unimpeded views. Floor-to-ceiling windows provide natural light into each open-plan area, and extra-large patios are thoughtfully incorporated into the great rooms and bedrooms. While bringing attention to the water, sliding doors offer an open connection to the major living rooms and a smooth movement between inside and outdoors. The width of windows within the dwellings contrasts with the warmth of natural materials.

### Panoramic Dreams

Floor-to-ceiling glass frontages and expansive sunrise terraces seamlessly integrate the interior and exterior of your home, taking in sweeping views over Dubai Water Canal and Downtown's skylines

# Tropical Retreat at Home

A private aquatic therapy area with stationery exercise lap pool and jacuzzi spa enriching your Penthouse experience.