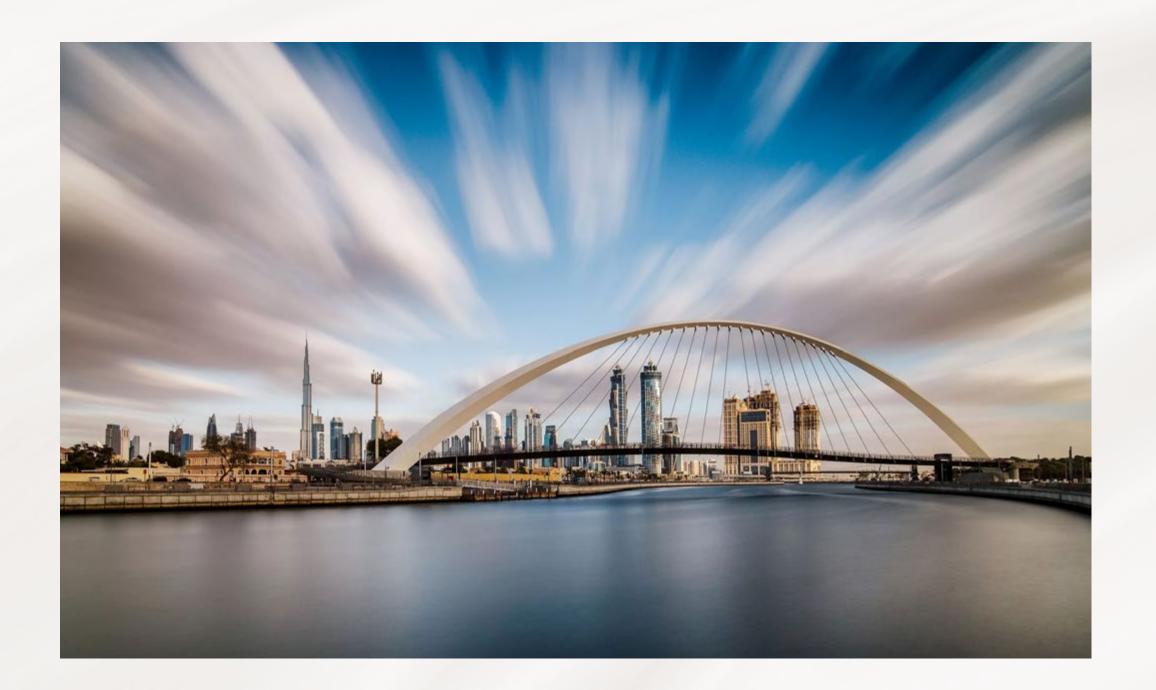

### Located at Dubai Water Canal

The canal side-walk comprises one shopping center, four hotels, 450 restaurants, luxury housing, walkways and cycle paths. It is starting from Business Bay into the Persian Gulf through Safa Park and Jumeirah.

## Adjacent to Safa Park

Safa Park is a leafy sanctuary in the middle of the city. An ideal destination to spend the day, especially on weekends, Safa Park has been popular among residents for several years.