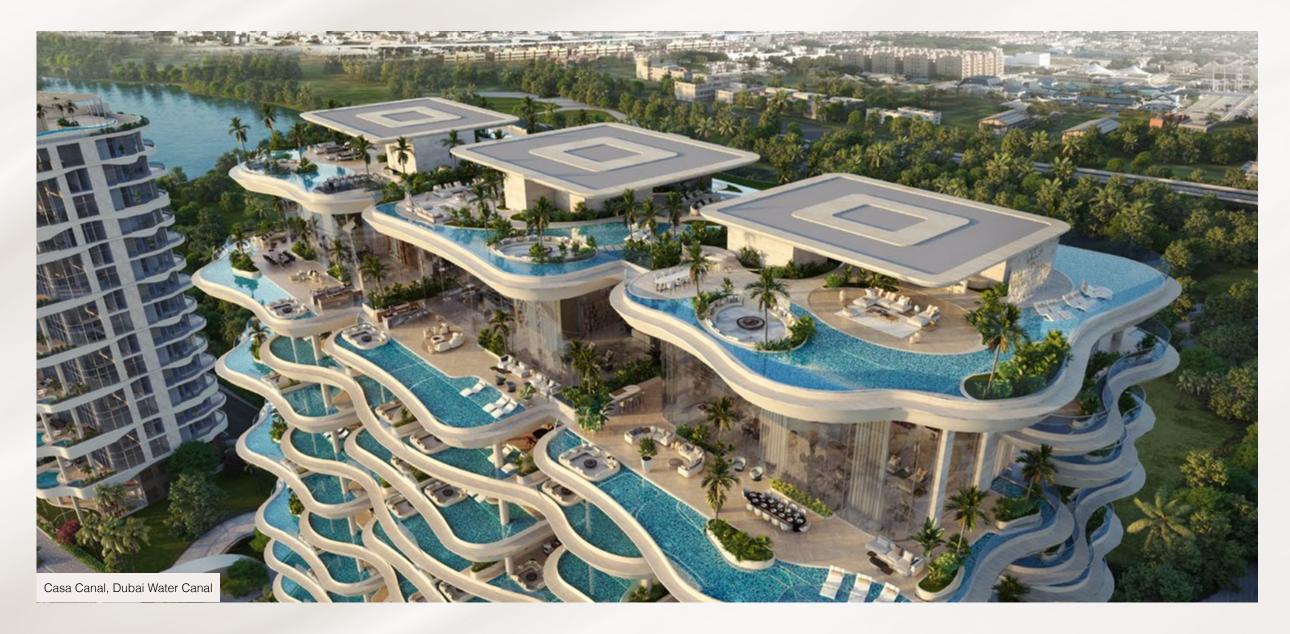

## Serenity Redefined Luxury Waterside Living

Born from the sparkling waters of Dubai Water Canal, Casa Canal is prestigious new landmark in Dubai. A stunning collection of boutique residences comprising 3 Bedroom Penthouses, 4-5 Bedroom Sky Villas, 6 Bedroom Sky Mansions and three Sky Palace in a contemporary designer edifice. Redefining luxury, amenities, craftsmanship and a lifestyle beyond compare.

### Casa Canal Opulent Residences, Tailored Luxury

Casa Canal residences redefine luxury living, offering penthouses, sky villas, and sky mansions (4,250 sq. ft. to 27,000 sq. ft.) with exquisite water canal and Safa Park views. Each residence boasts private elevators, opening into opulent spaces with ceiling heights from 4.5 to 9 meters.

Residents enjoy an exclusive membership to a world-class golf course, a 24/7 concierge app by Lujo, and personalized amenities tailored to your needs. With personal parking, electric vehicle charging stations, bicycle storage, and secured individual storage spaces, Casa Canal anticipates delivery in Q1, 2026, promising an unparalleled, catered luxury living experience.