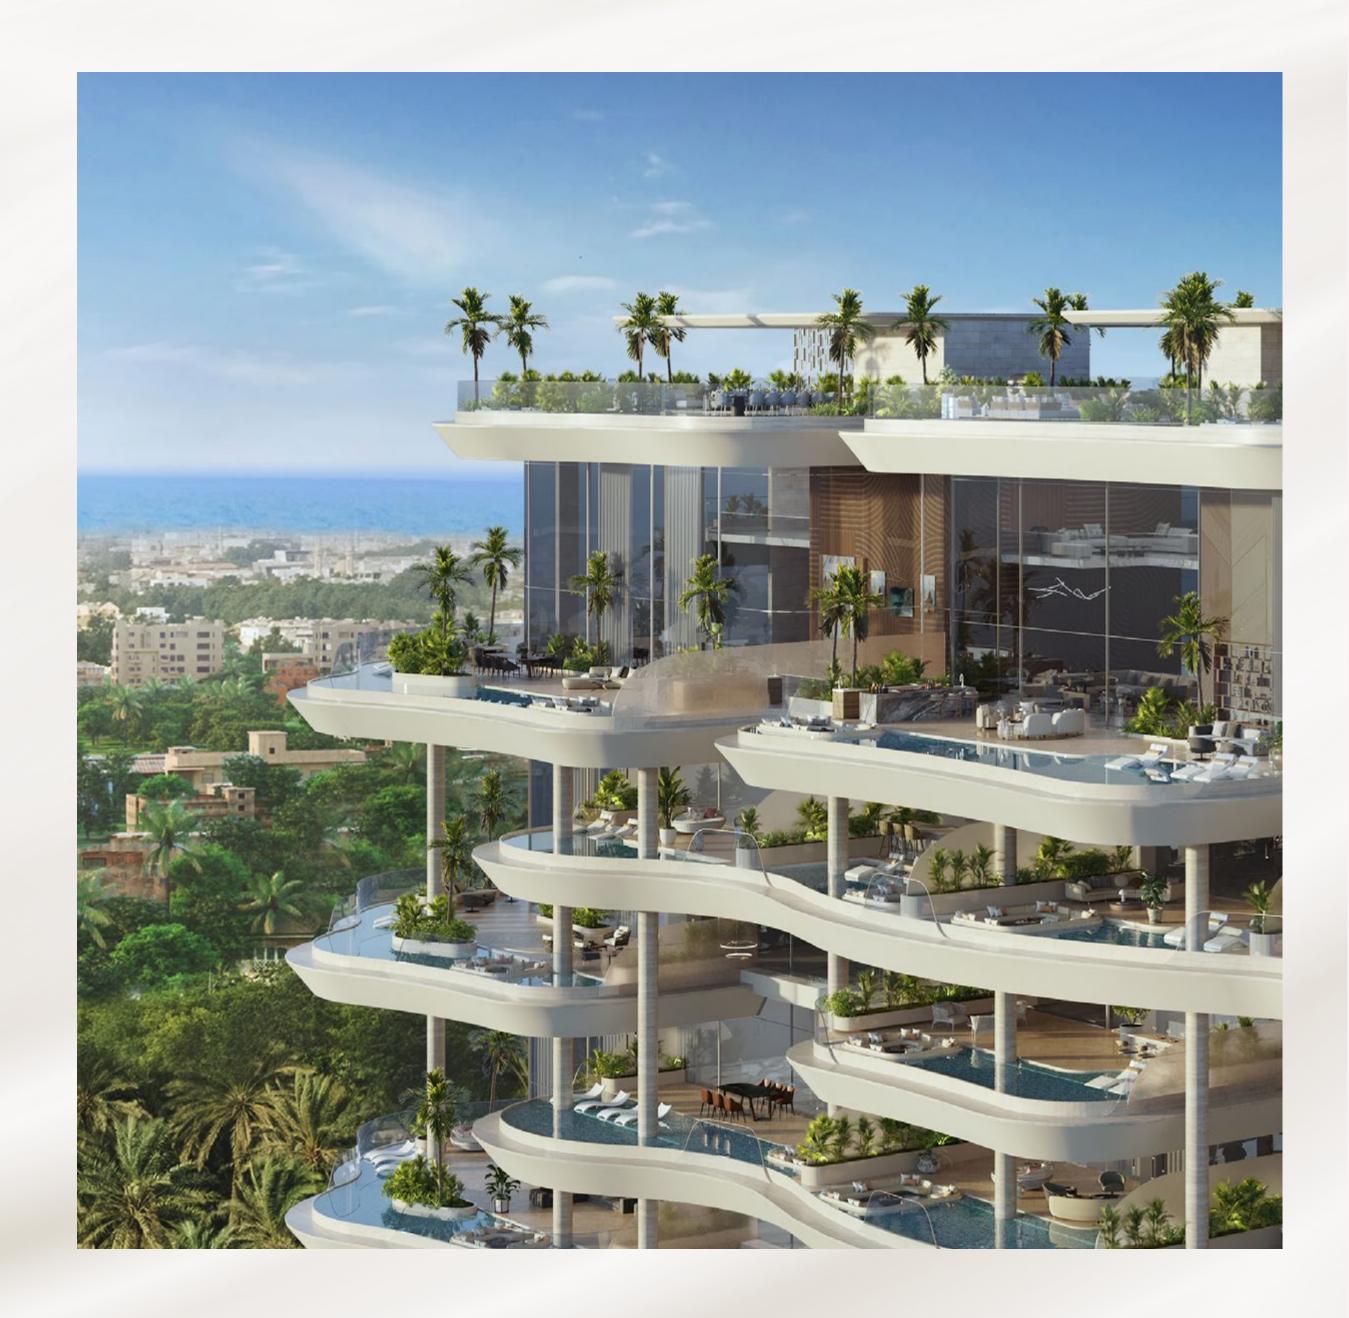

## Serenity Redefined Luxury Waterside Living

Born from the sparkling waters of Dubai Water Canal, Casa Canal is prestigious new landmark in Dubai. A stunning collection of boutique residences comprising 3 Bedroom Penthouses, 4-5 Bedroom Sky Villas, 6 Bedroom Sky Mansions and three Sky Palace in a contemporary designer edifice. Redefining luxury, amenities, craftsmanship and a lifestyle beyond compare.

# Thoughtfully Designed to Complement Your Lifestyle

Featuring wide layouts, panoramic patios, and private elevators for all Sky-villas & Penthouses. Residents are greeted with breath-taking vistas from the minute the elevator doors open into their residences. The bedrooms and living areas are located along the shoreline, providing sweeping, unimpeded views. Floor-to-ceiling windows provide natural light into each open-plan area, and extra-large patios are thoughtfully incorporated into the great rooms and bedrooms. While bringing attention to the water, sliding doors offer an open connection to the major living rooms and a smooth movement between inside and outdoors. The width of windows within the dwellings contrasts with the warmth of natural materials.

### Panoramic Dreams

Floor-to-ceiling glass frontages and expansive sunrise terraces seamlessly integrate the interior and exterior of your home, taking in sweeping views over Dubai Water Canal and Downtown's skylines