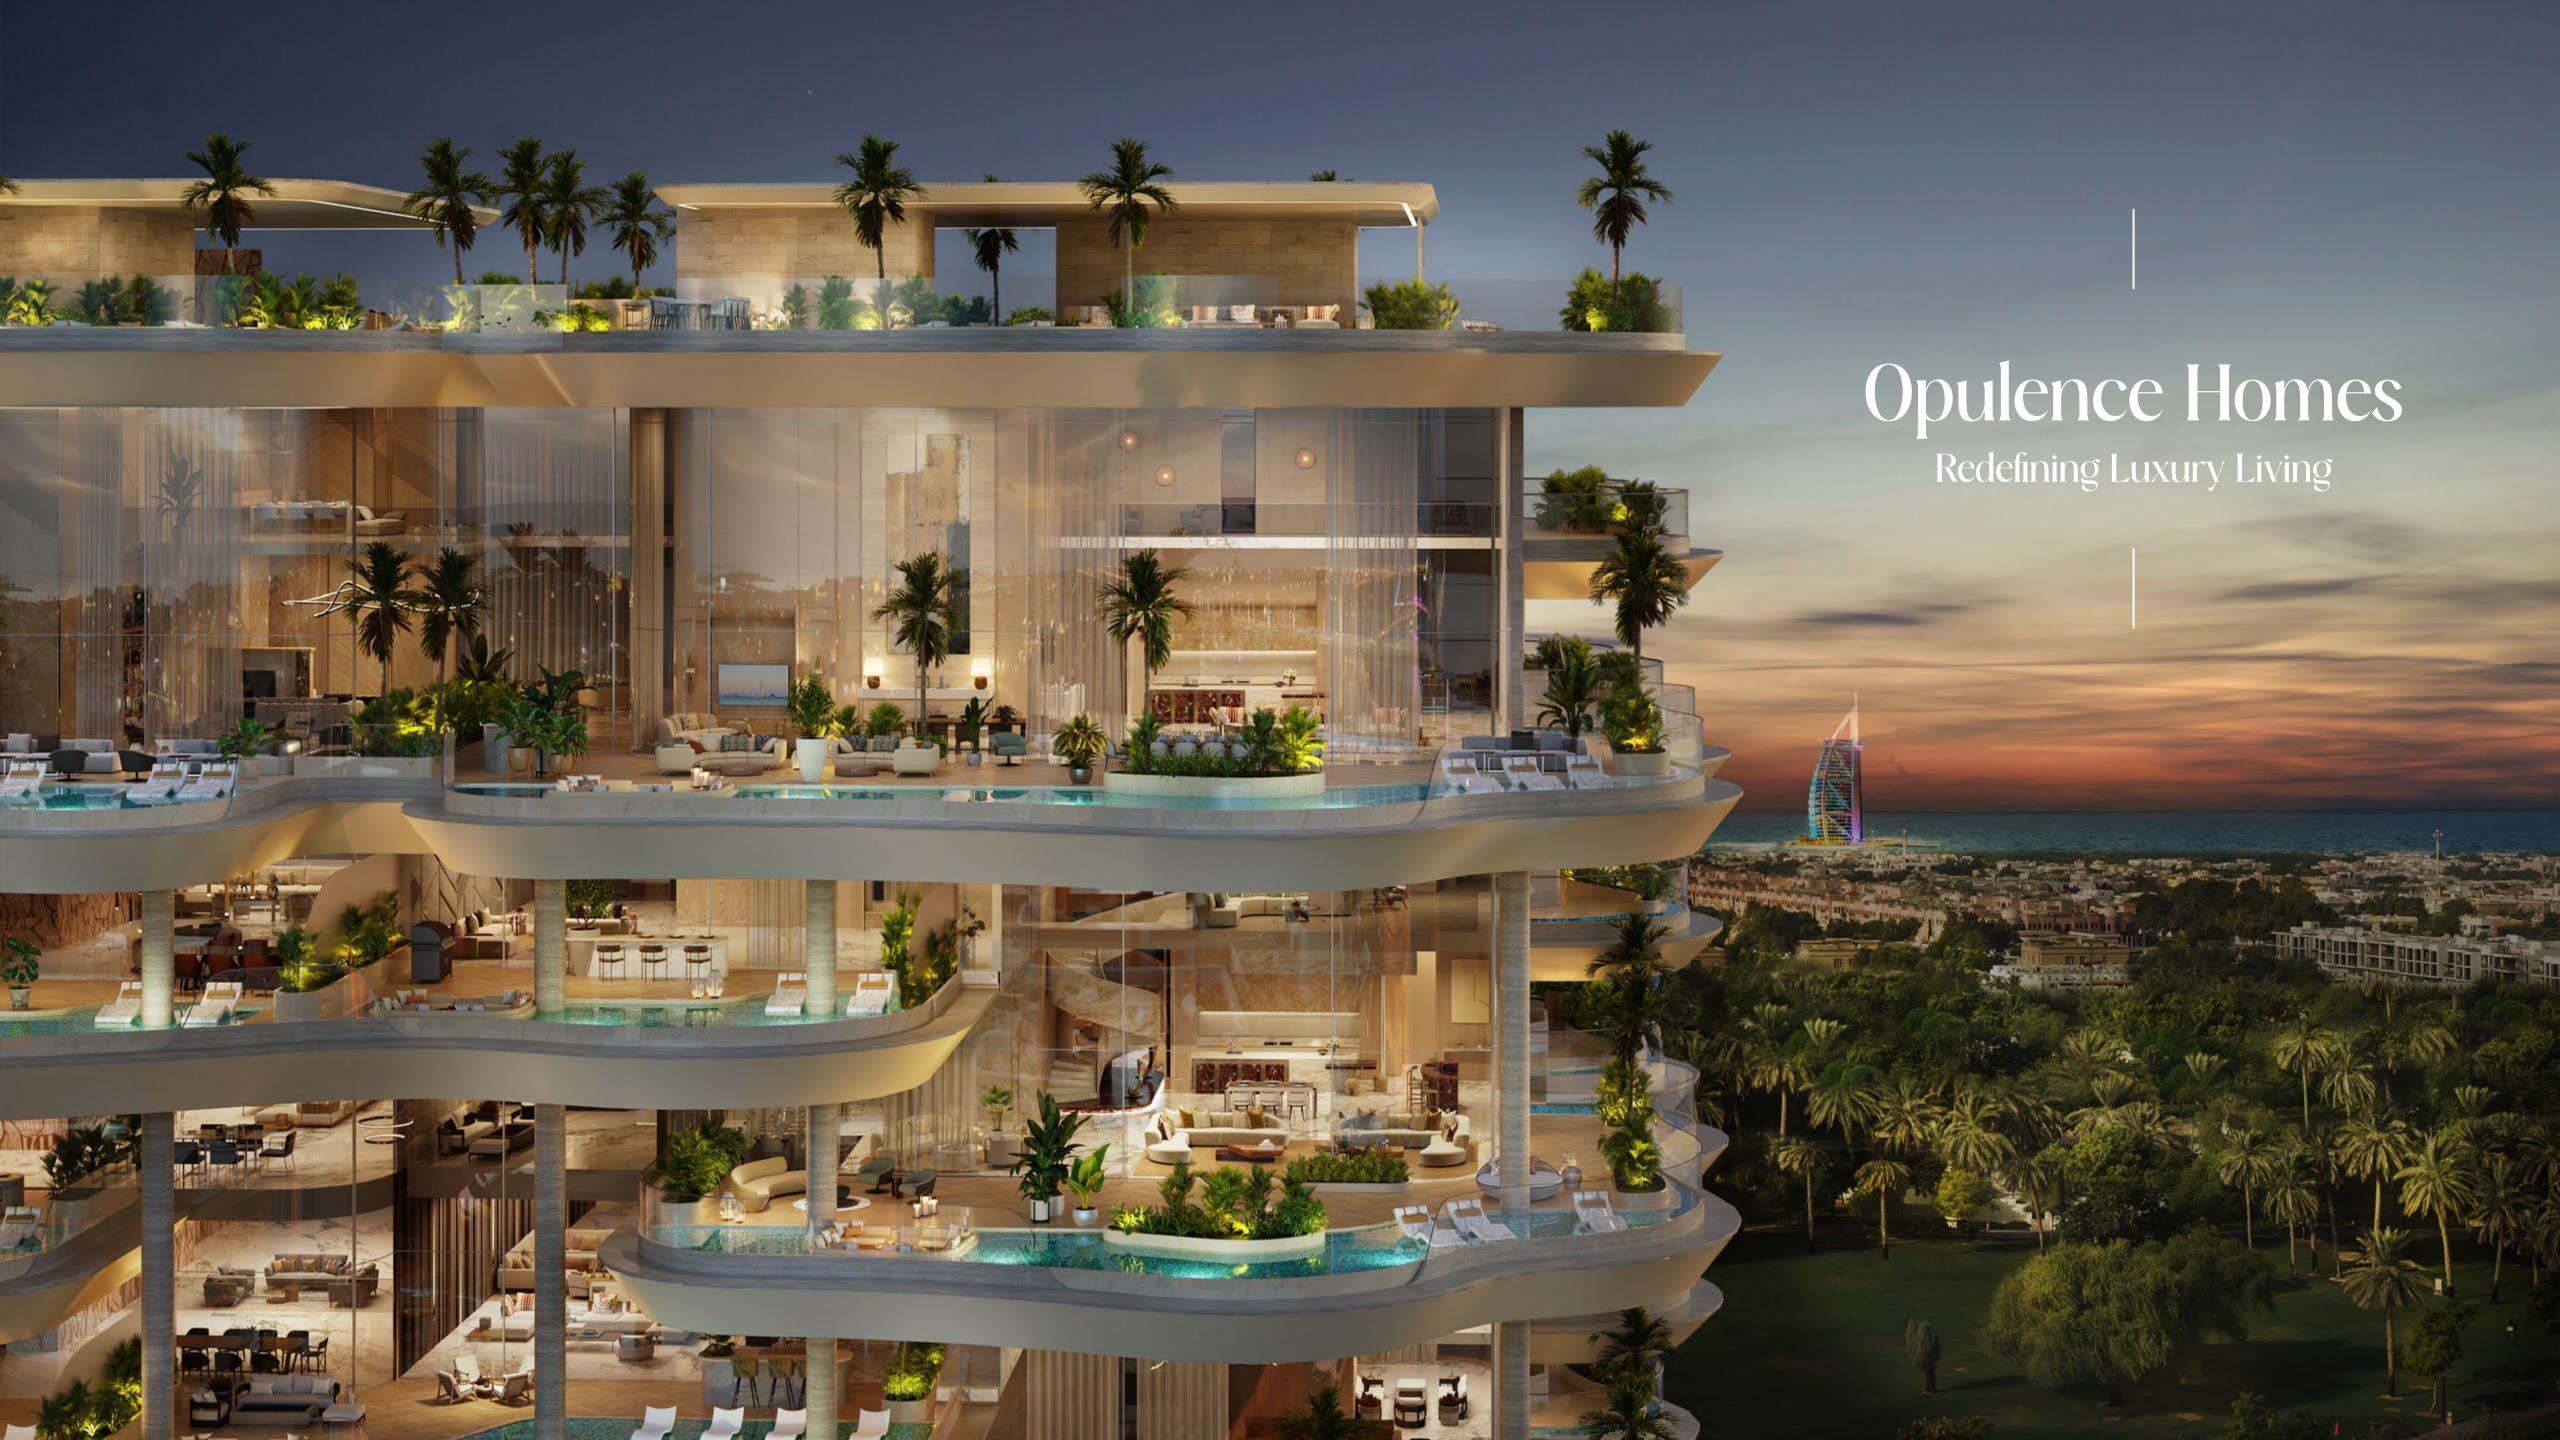

# Dubai at Your Fingertips

Dubai is the city where the magic happens and you will be at the heart of it all.

Stranded along the waterfront of Dubai Water Canal, with breathtaking vistas overlooking the immaculate beauty of Safa Park.

## Serenity Redefined Luxury Waterside Living

Born from the sparkling waters of Dubai Water Canal, Casa Canal is prestigious new landmark in Dubai. A stunning collection of boutique residences comprising 3 Bedroom Penthouses, 4-5 Bedroom Sky Villas, 6 Bedroom Sky Mansions and three Sky Palace in a contemporary designer edifice. Redefining luxury, amenities, craftsmanship and a lifestyle beyond compare.

### Located at Dubai Water Canal

The canal side-walk comprises one shopping center, four hotels, 450 restaurants, luxury housing, walkways and cycle paths. It is starting from Business Bay into the Persian Gulf through Safa Park and Jumeirah.

## Adjacent to Safa Park

Safa Park is a leafy sanctuary in the middle of the city. An ideal destination to spend the day, especially on weekends, Safa Park has been popular among residents for several years.