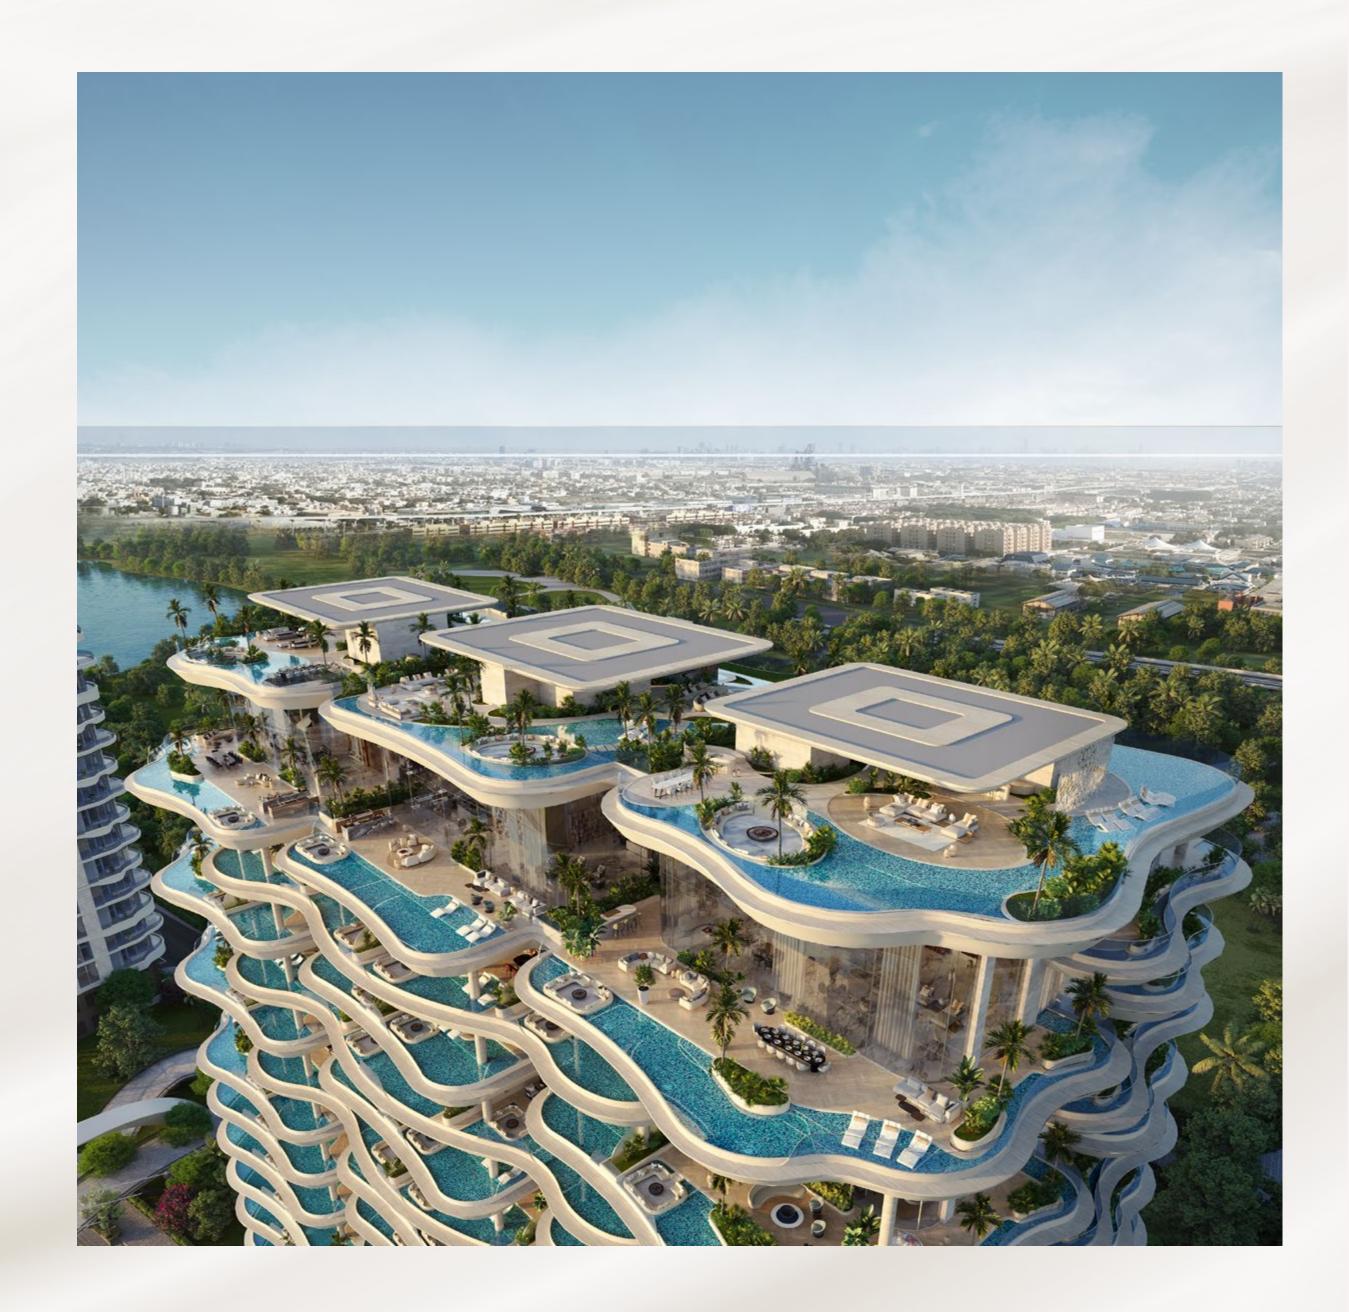

## Serenity Redefined Luxury Waterside Living

Born from the sparkling waters of Dubai Water Canal, Casa Canal is prestigious new landmark in Dubai. A stunning collection of boutique residences comprising 3 Bedroom Penthouses, 4-5 Bedroom Sky Villas, 6 Bedroom Sky Mansions and three Sky Palace in a contemporary designer edifice. Redefining luxury, amenities, craftsmanship and a lifestyle beyond compare.

### Casa Canal Opulent Residences, Tailored Luxury

Casa Canal residences redefine luxury living, offering penthouses, sky villas, and sky mansions (4,250 sq. ft. to 27,000 sq. ft.) with exquisite water canal and Safa Park views. Each residence boasts private elevators, opening into opulent spaces with ceiling heights from 4.5 to 9 meters.

Residents enjoy an exclusive membership to a world-class golf course, a 24/7 concierge app by Lujo, and personalized amenities tailored to your needs. With personal parking, electric vehicle charging stations, bicycle storage, and secured individual storage spaces, Casa Canal anticipates delivery in Q1, 2026, promising an unparalleled, catered luxury living experience.