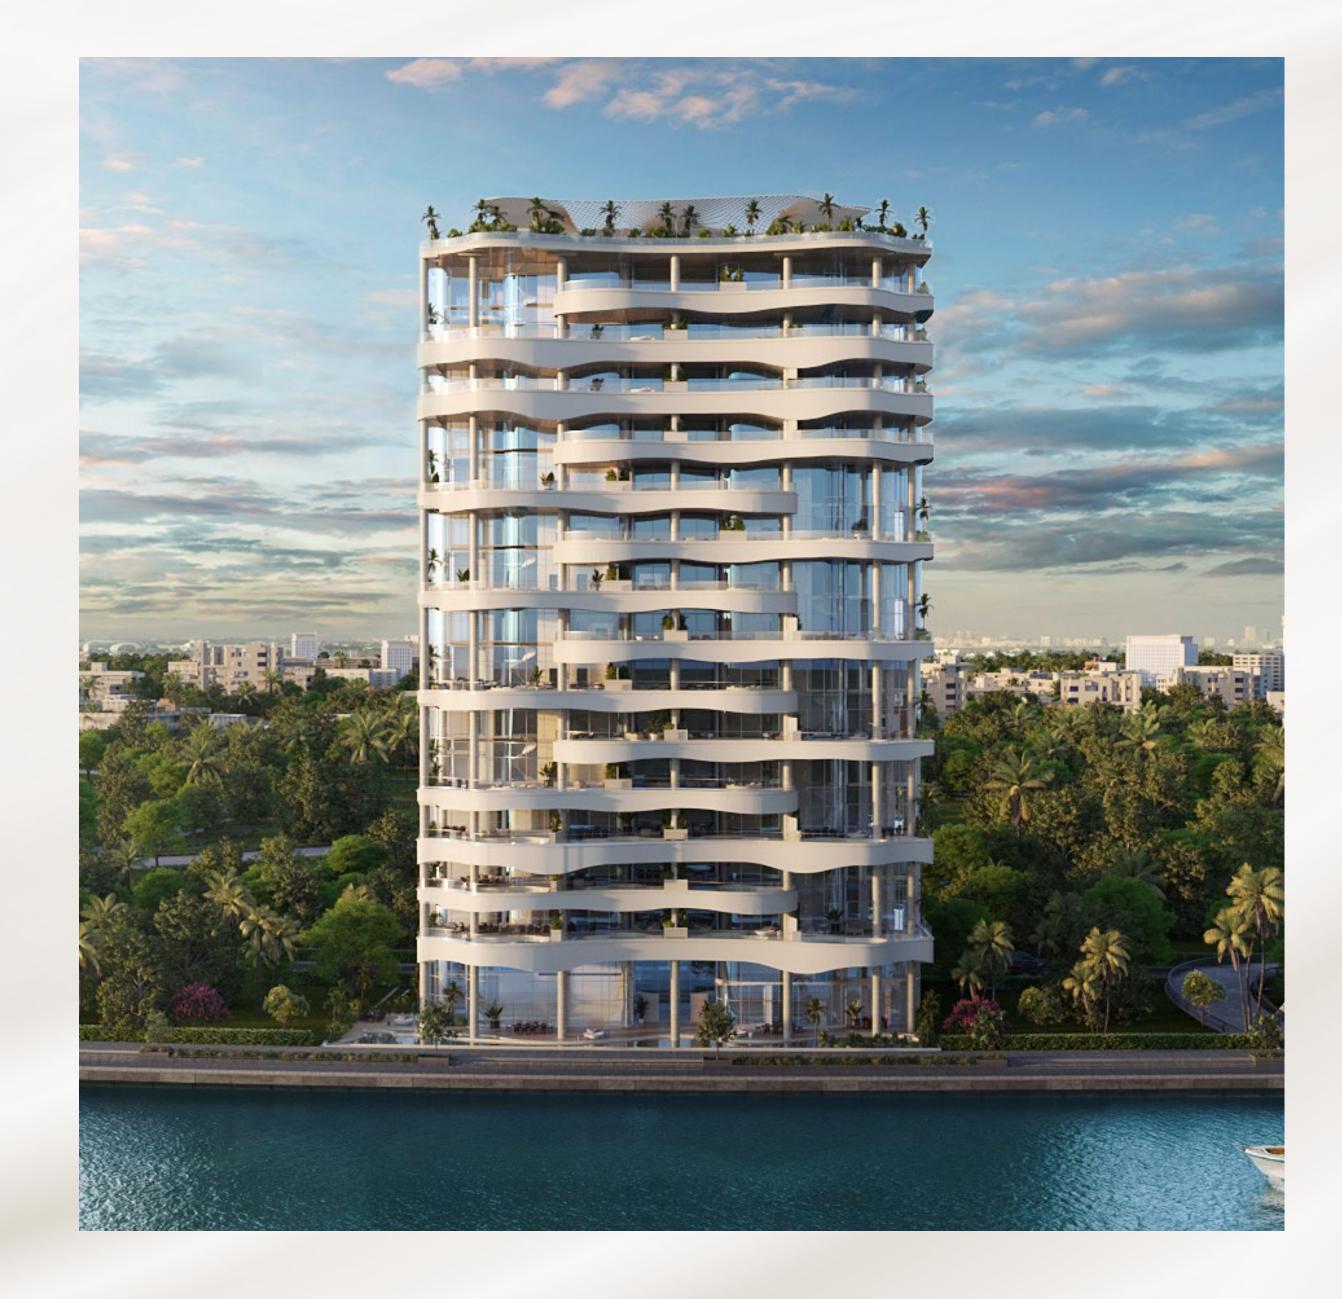

#### ONE CANAL

As an ultimate combination of privacy and tranquility the residence offers spectacular views of Dubai Water Canal, Burj Khalifa, Safa park and Burj Al Arab. Comprised of exclusive 3,4 Bedroom Penthouses, 4, 5 Bedroom Sky Villas and Sky Mansions, redefining amenities, craftsmanship and a lifestyle beyond compare.

- Exclusive residences comprising of Penthouses, Sky Villas and one Sky Mansion
- Sizes ranging from 4,050 sq. ft. to 20,000 sq. ft.
- All residences with stunning Water Canal and Park Views
- Private Elevators, that opens directly in your living room
- Opulent spaces with ceiling height from 4.5 metres to 9 metres
- Exclusive membership to a World Class Golf course
- 24/7 Dedicated world wide concierge App By Lujo
- Expected delivery Q4, 2025

The project is fully sold out within record time from its launch in November 2022.

Architecture By

Interiors By

Furnished By