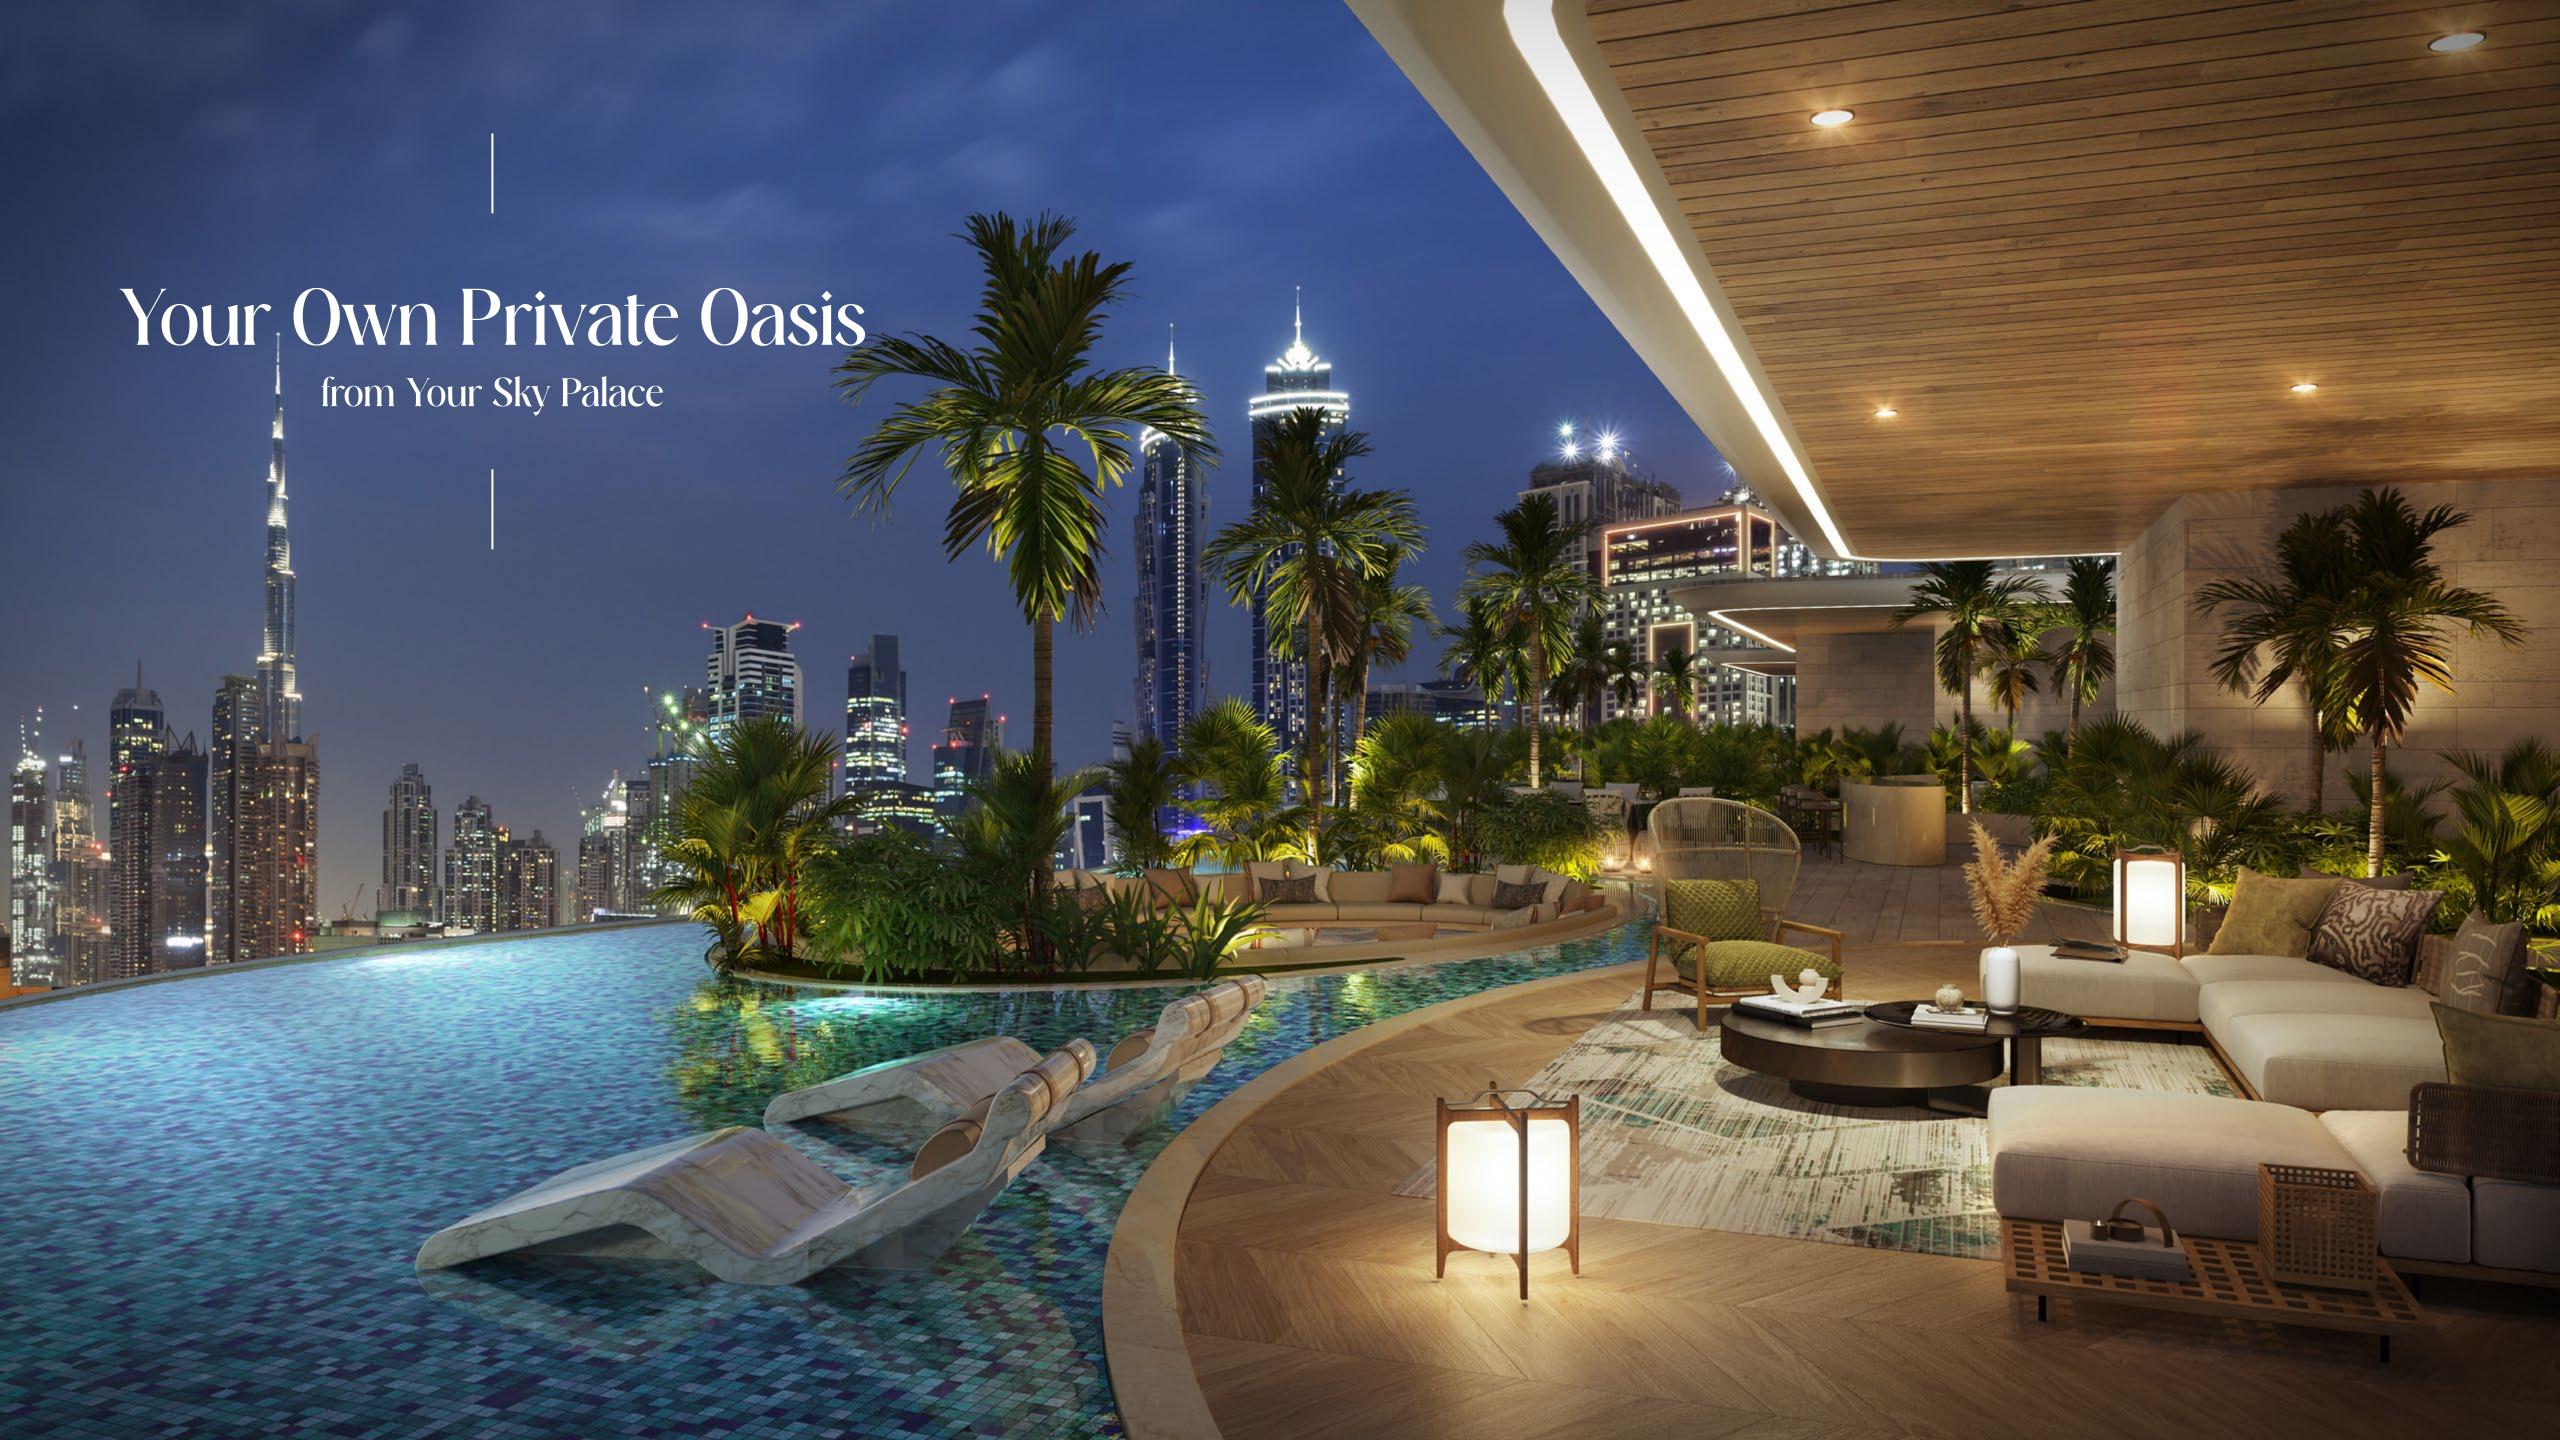

### Panoramic Dreams

Floor-to-ceiling glass frontages and expansive sunrise terraces seamlessly integrate the interior and exterior of your home, taking in sweeping views over Dubai Water Canal and Downtown's skylines

# Unrivaled Poolside Luxury \_\_\_

Your Personal Vista Awaits