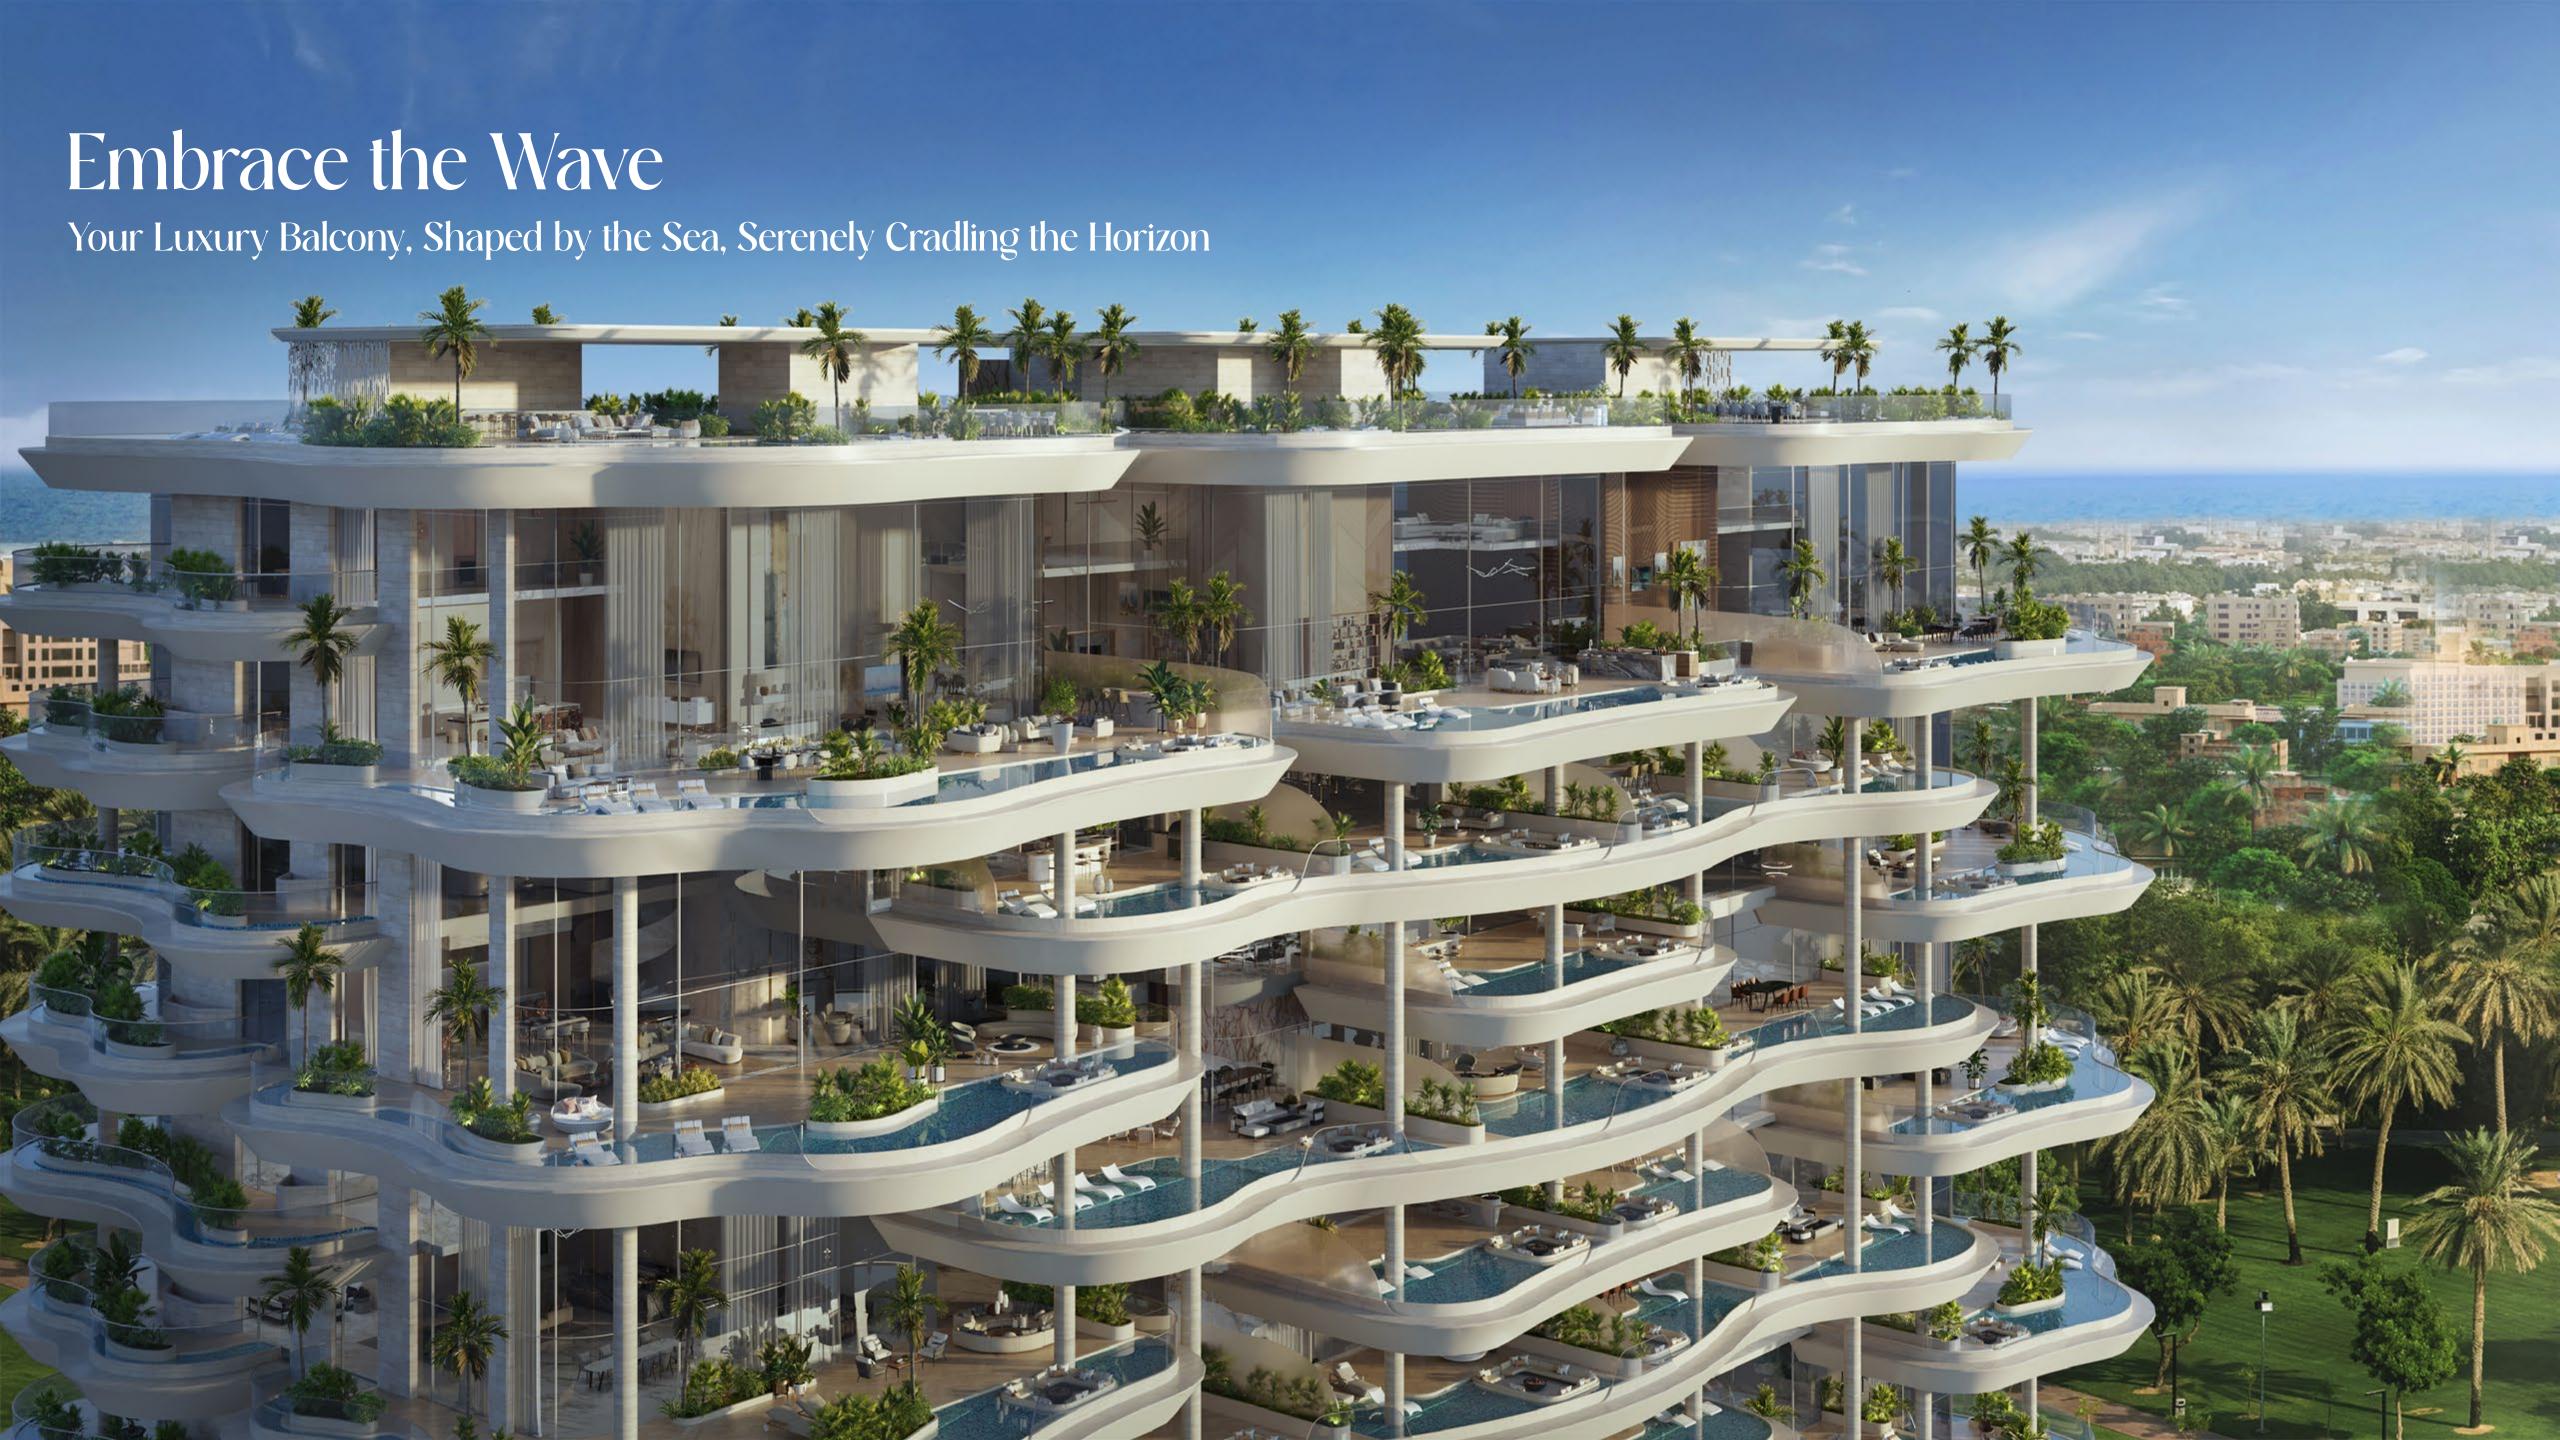

# Thoughtfully Designed to Complement Your Lifestyle

Featuring wide layouts, panoramic patios, and private elevators for all Sky-villas & Penthouses. Residents are greeted with breath-taking vistas from the minute the elevator doors open into their residences. The bedrooms and living areas are located along the shoreline, providing sweeping, unimpeded views. Floor-to-ceiling windows provide natural light into each open-plan area, and extra-large patios are thoughtfully incorporated into the great rooms and bedrooms. While bringing attention to the water, sliding doors offer an open connection to the major living rooms and a smooth movement between inside and outdoors. The width of windows within the dwellings contrasts with the warmth of natural materials.

### Panoramic Dreams

Floor-to-ceiling glass frontages and expansive sunrise terraces seamlessly integrate the interior and exterior of your home, taking in sweeping views over Dubai Water Canal and Downtown's skylines

# Amenities that Redefine Water-Front Living

an Effortless Lifestyle

Where a superlative environment for working out, conducting business, or socializing with friends is turned into an ultra-luxe experience complemented with magnificent views in the air, bringing a sense of peace, wonder and exhilaration to every moment.