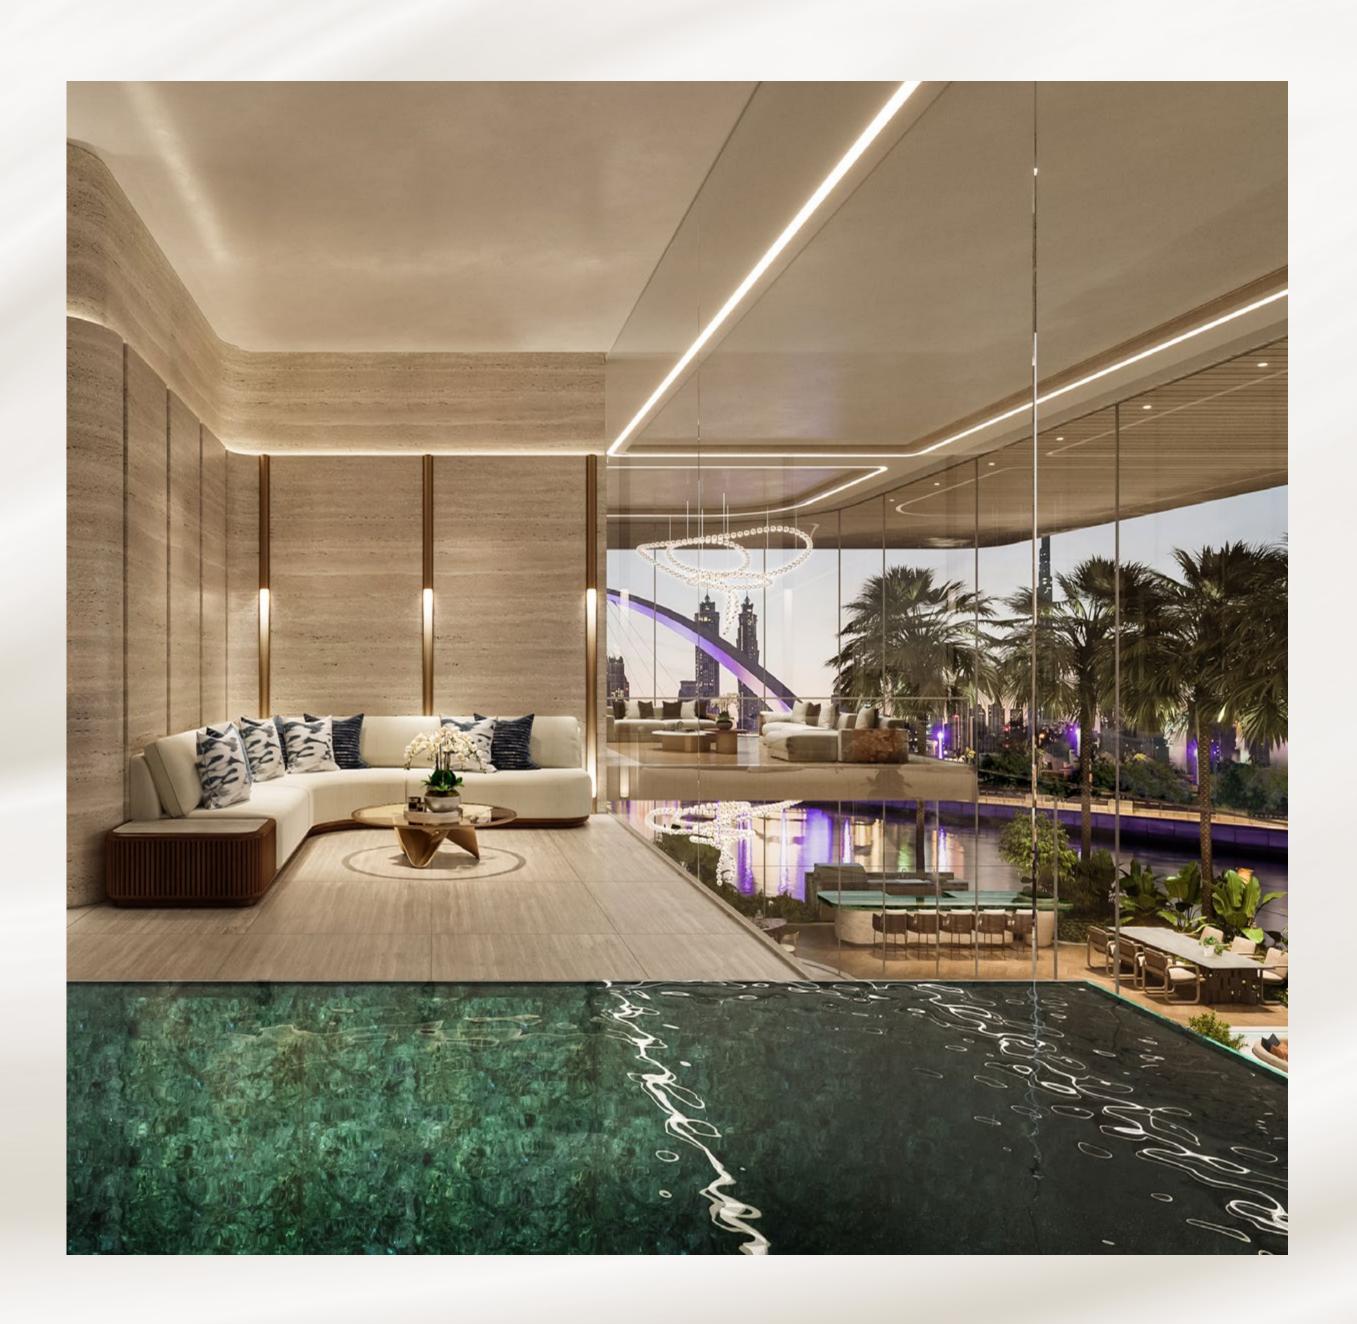

# Thoughtfully Designed to Complement Your Lifestyle

Featuring wide layouts, panoramic patios, and private elevators for all Sky-villas & Penthouses. Residents are greeted with breath-taking vistas from the minute the elevator doors open into their residences. The bedrooms and living areas are located along the shoreline, providing sweeping, unimpeded views. Floor-to-ceiling windows provide natural light into each open-plan area, and extra-large patios are thoughtfully incorporated into the great rooms and bedrooms. While bringing attention to the water, sliding doors offer an open connection to the major living rooms and a smooth movement between inside and outdoors. The width of windows within the dwellings contrasts with the warmth of natural materials.

### Panoramic Dreams

Floor-to-ceiling glass frontages and expansive sunrise terraces seamlessly integrate the interior and exterior of your home, taking in sweeping views over Dubai Water Canal and Downtown's skylines