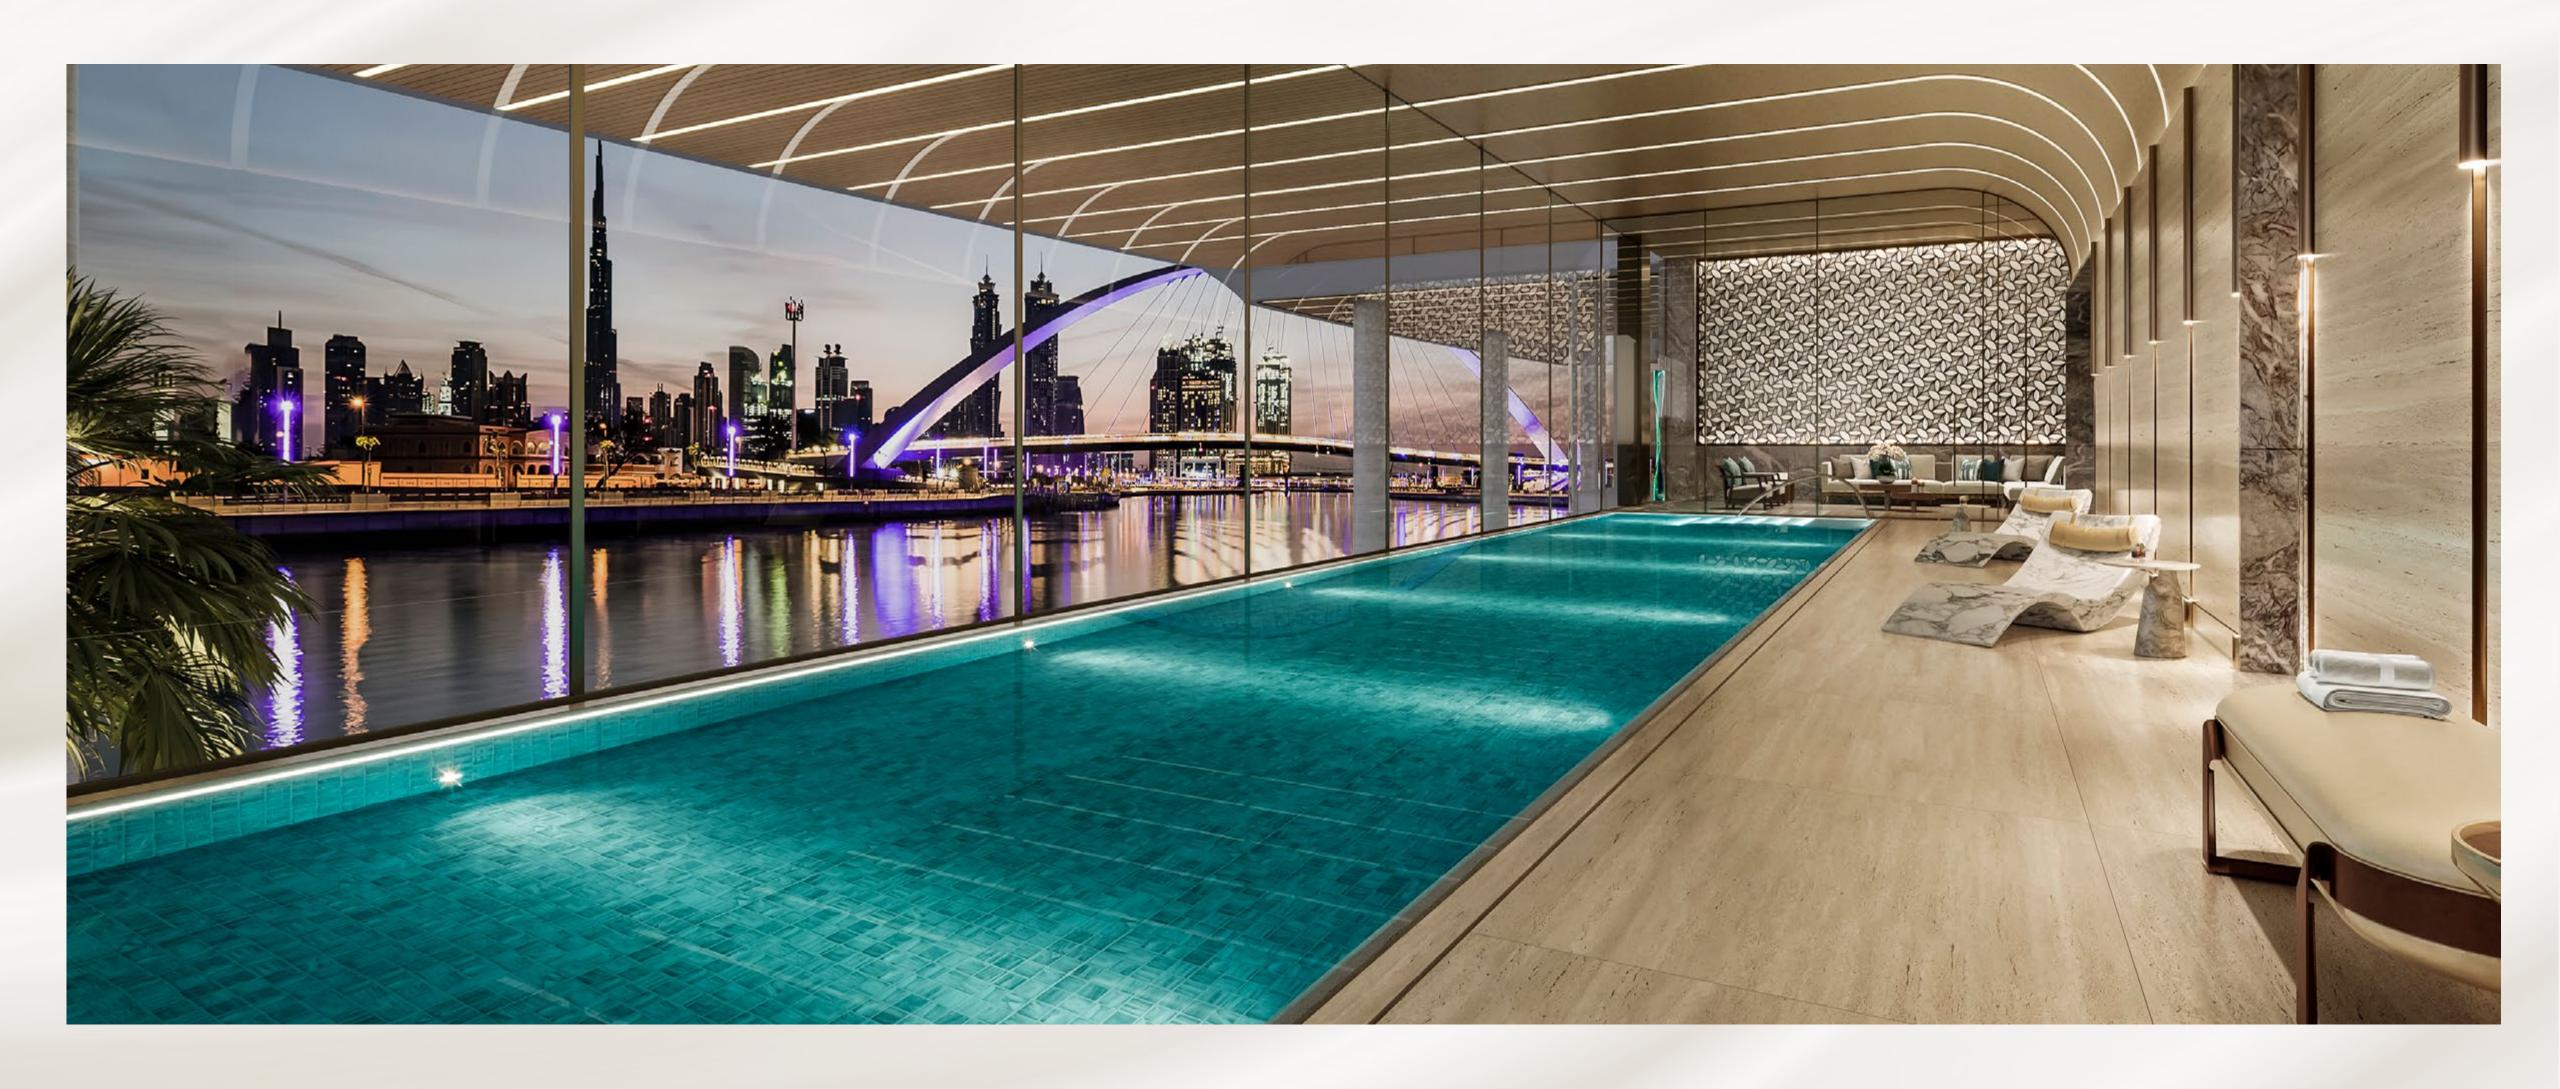

### Wellness Center Fully Dedicated Floor

The Spa
A Recipe for Beauty

Yoga Room
Listen to the Waves

World-Class Hammam
A Recipe for Relaxation and
Rejuvenation

Ice Room
Retreat

Beauty Center
Greeting Your Best Image

#### <u>Legends</u>

- 1. Spa Reception
- 2. Indoor Pool
- 3. Pool Lounge
- 4. Gym
- 5. Male Changing Room

- 6. Female Changing Room
- 7. Hammam
- 8. Cold Room
- 9. Sauna Room
- 10. Steam Room

- 11. Juice Bar
- 12. Pilates Studio
- 13. Barber Shop
- 14. Massage Treatment Room 1
- 15. Massage Treatment Room 2

# Unrivaled Poolside Luxury \_\_\_

Your Personal Vista Awaits