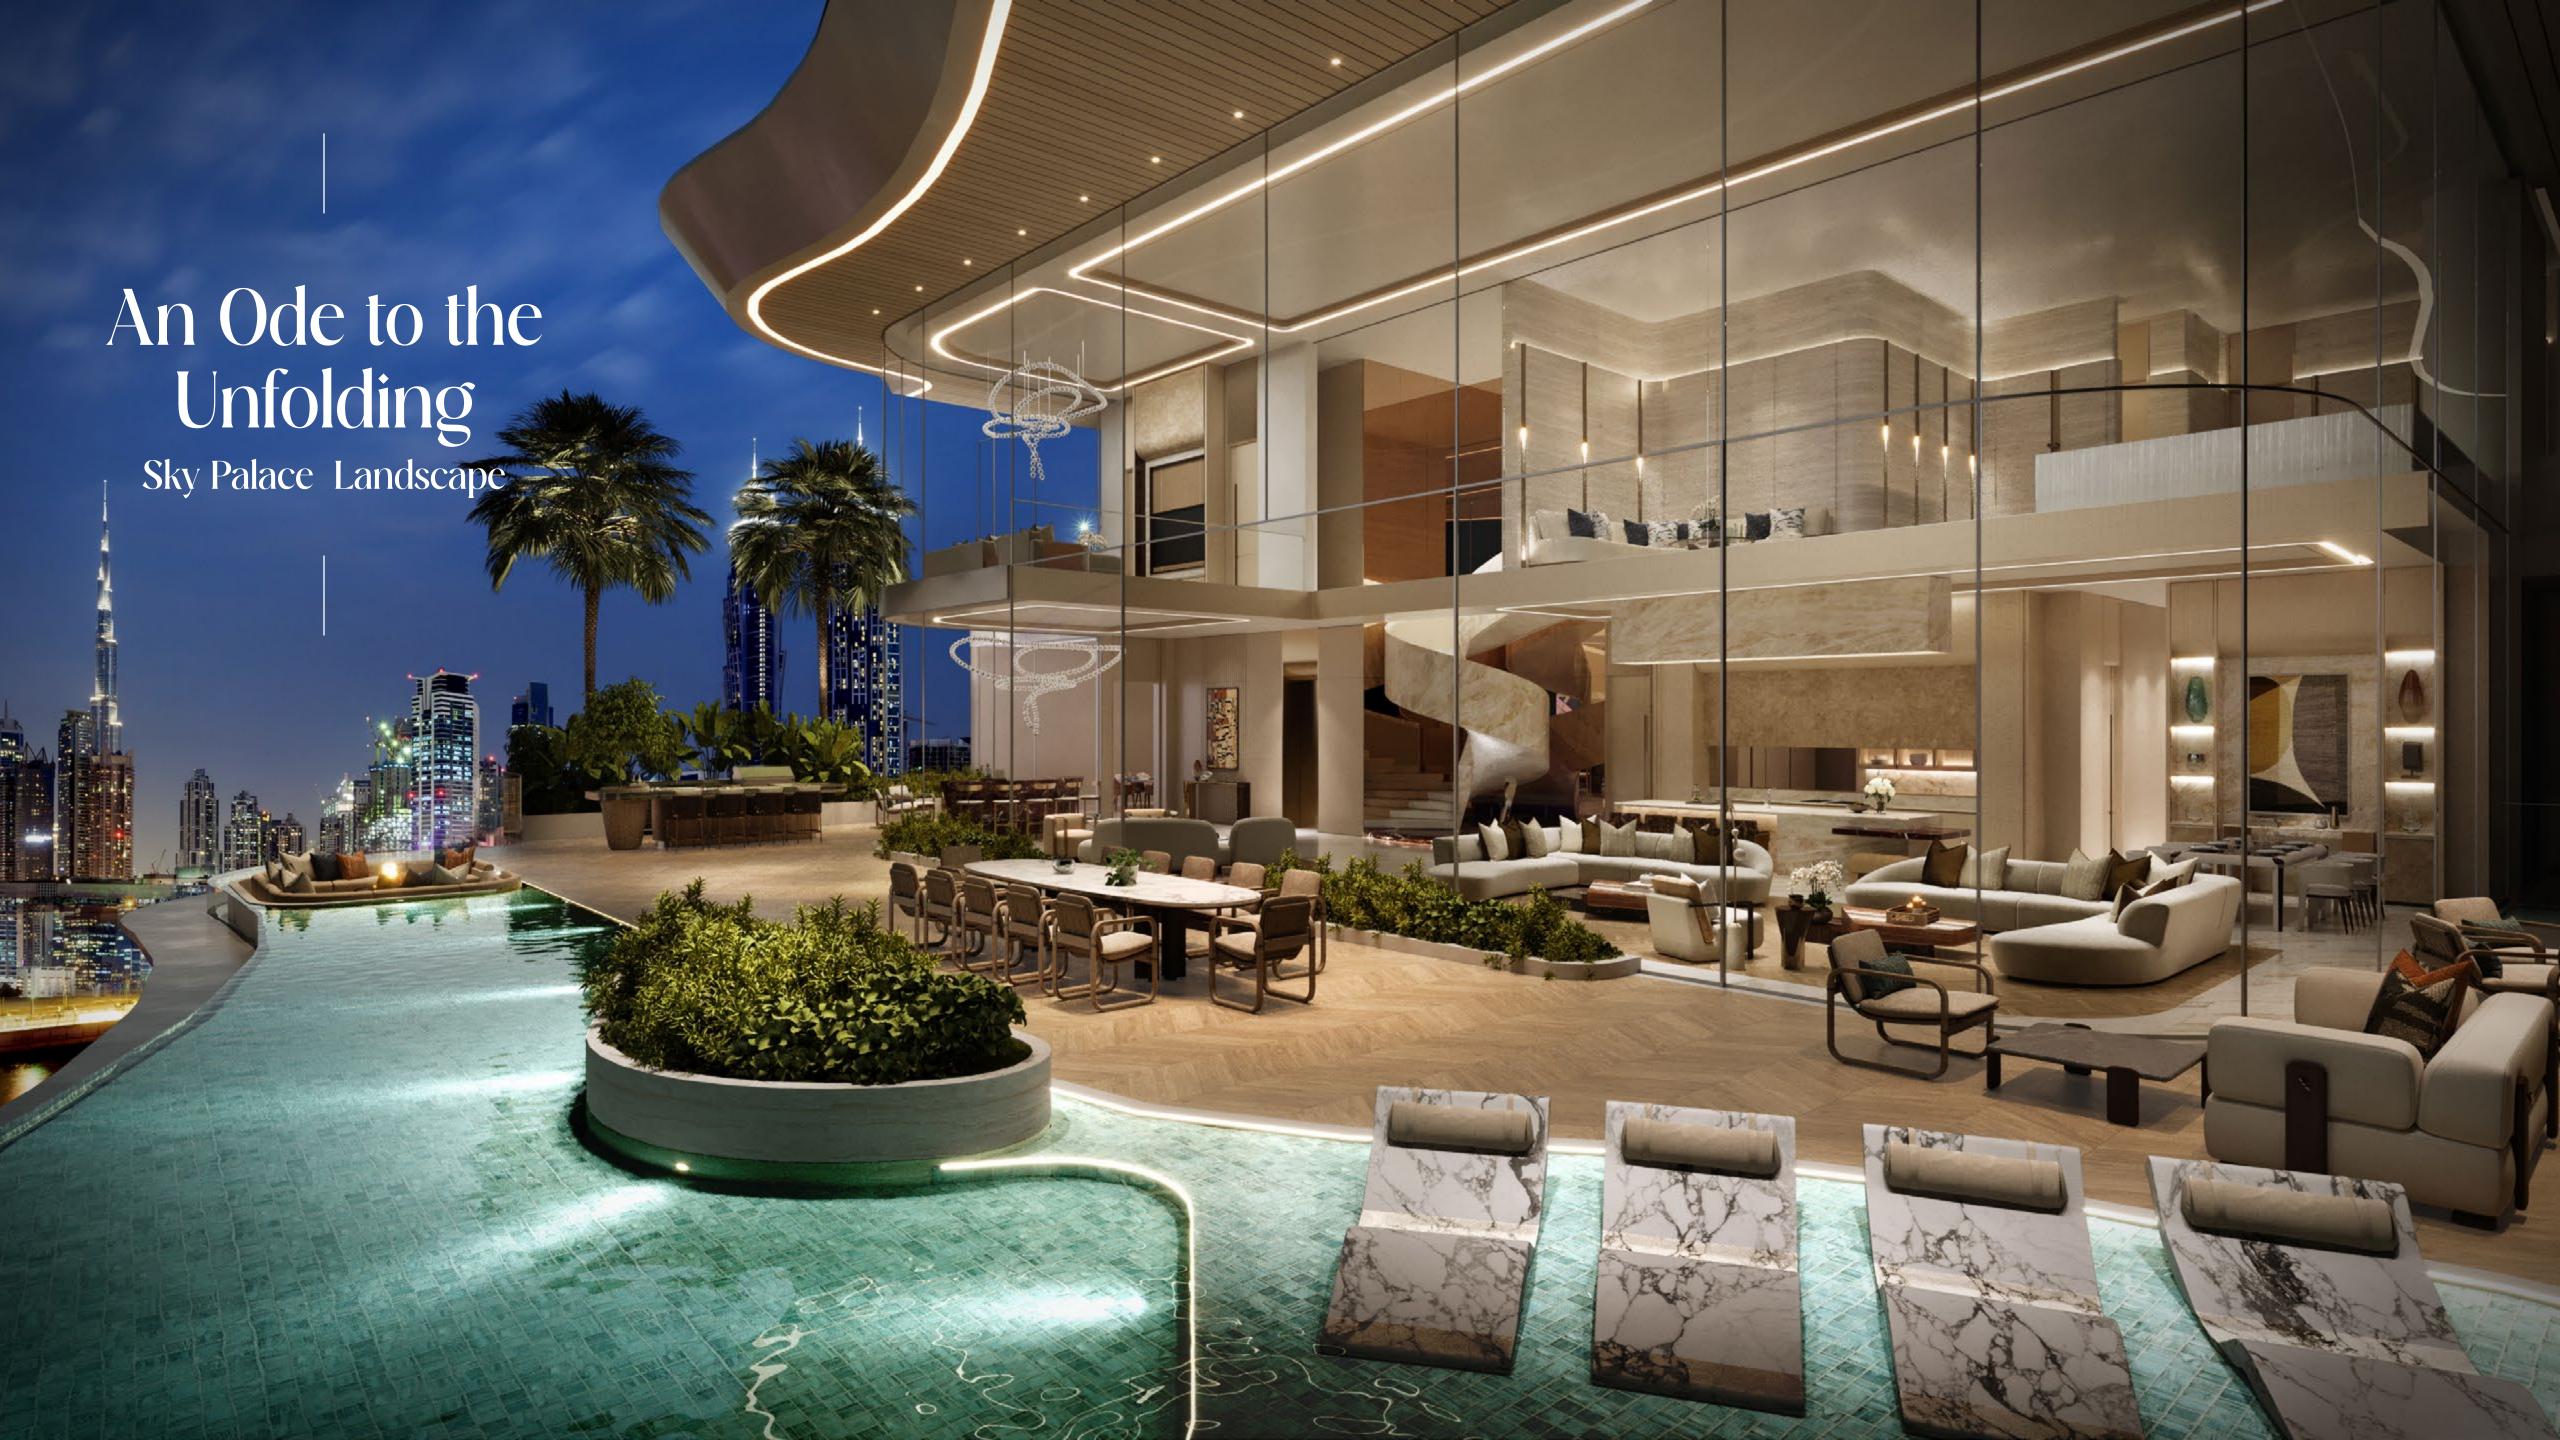

## Serenity Redefined Luxury Waterside Living

Born from the sparkling waters of Dubai Water Canal, Casa Canal is prestigious new landmark in Dubai. A stunning collection of boutique residences comprising 3 Bedroom Penthouses, 4-5 Bedroom Sky Villas, 6 Bedroom Sky Mansions and three Sky Palace in a contemporary designer edifice. Redefining luxury, amenities, craftsmanship and a lifestyle beyond compare.

# Enveloped in Tranquility

Your Private Sanctuary Awaits

Created for the individual who values privacy, cherishes peace and desires to be in the heart of a city as vibrant as Dubai. In this urban sanctuary, residents transcend everyday constraints and discover a profound and lasting sense of well-being.

# Thoughtfully Designed to Complement Your Lifestyle

Featuring wide layouts, panoramic patios, and private elevators for all Sky-villas & Penthouses. Residents are greeted with breath-taking vistas from the minute the elevator doors open into their residences. The bedrooms and living areas are located along the shoreline, providing sweeping, unimpeded views. Floor-to-ceiling windows provide natural light into each open-plan area, and extra-large patios are thoughtfully incorporated into the great rooms and bedrooms. While bringing attention to the water, sliding doors offer an open connection to the major living rooms and a smooth movement between inside and outdoors. The width of windows within the dwellings contrasts with the warmth of natural materials.